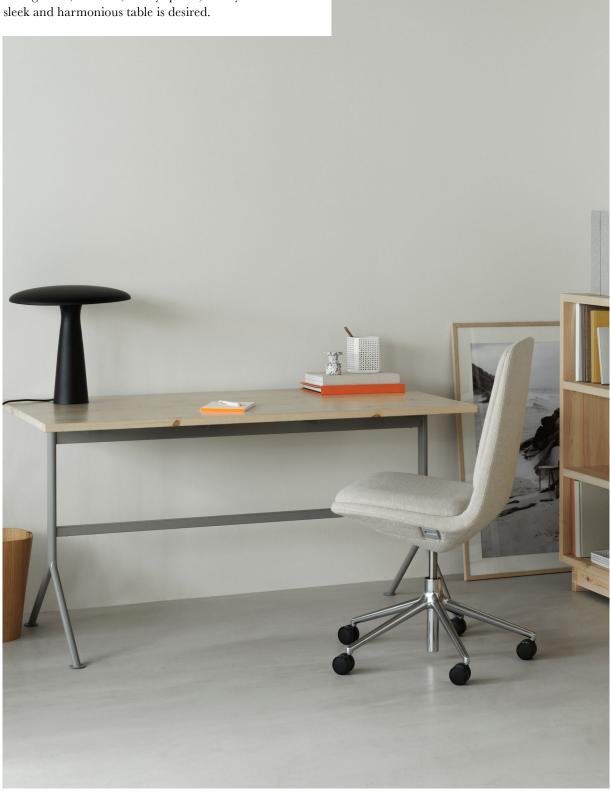

Kip Desk's slender base exudes sophistication, while its universal height ensures a perfect fit for any work space. Inspired by traditional craftsmanship and minimalism, this table embraces honest materials and a robust construction. Its humble design blends effortlessly with any interior, making it a stunning, complementary addition to all kinds of home offices, dining areas, kitchens, vanity spaces, or anywhere a sleek and harmonious table is desired.

Dimensions: H: 75 x W: 150 x D: 80 cm

Price: Click here to see the pricelist in all currencies