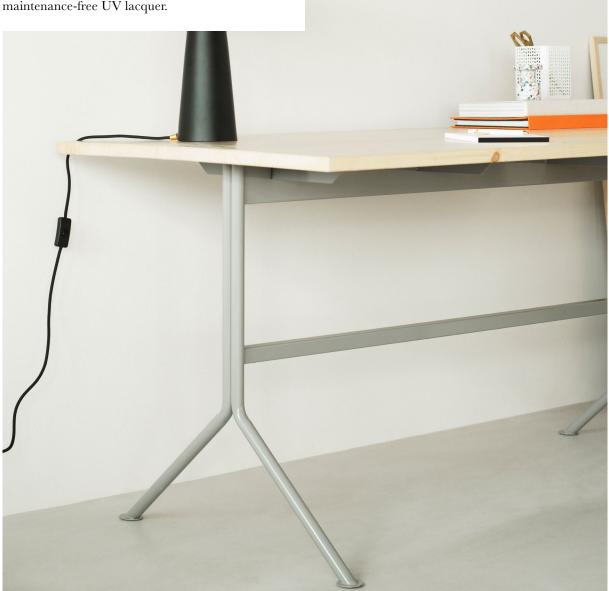

## A universally complementary table design

Experience the effortless union of timeless design and quality materials characterized by Normann Copenhagen's new Kip Desk, a masterpiece of simplicity and durability. Crafted with meticulous attention to detail, this elegant desk is built to withstand the test of time. Its base, constructed from powder-coated steel, is available in two classic colors of Black or Grey, while its tabletop is offered in a range of solid wood options, including pine, brown stained pine and solid oak, all protected with a maintenance-free UV lacquer.

Kip Desk's slender base exudes sophistication, while its universal height ensures a perfect fit for any work space. Inspired by traditional craftsmanship and minimalism, this table embraces honest materials and a robust construction. Its humble design blends effortlessly with any interior, making it a stunning, complementary addition to all kinds of home offices, dining areas, kitchens, vanity spaces, or anywhere a sleek and harmonious table is desired.