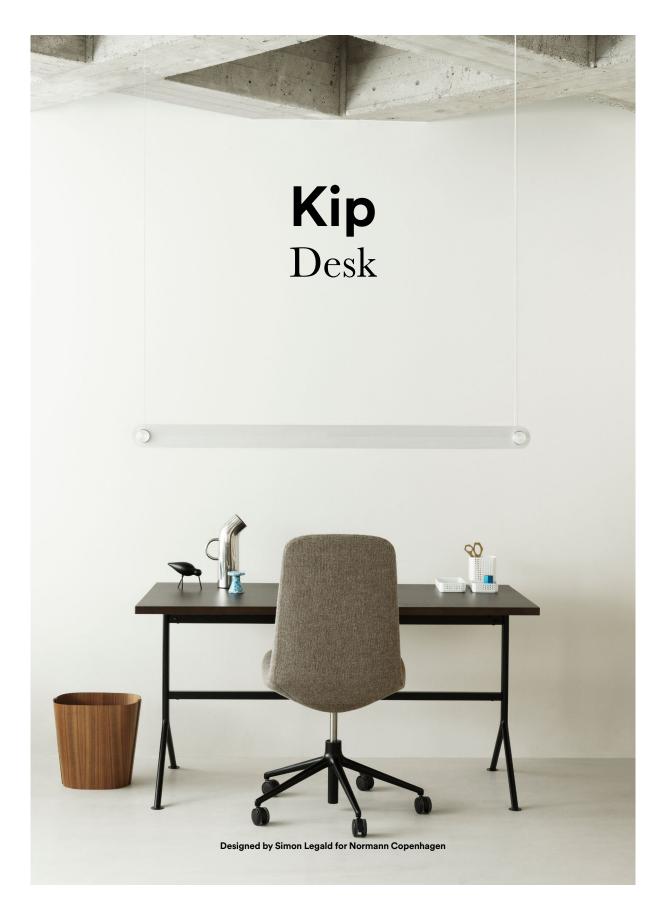

## A universally complementary table design

Experience the effortless union of timeless design and quality materials characterized by Normann Copenhagen's new Kip Desk, a masterpiece of simplicity and durability. Crafted with meticulous attention to detail, this elegant desk is built to withstand the test of time. Its base, constructed from powder-coated steel, is available in two classic colors of Black or Grey, while its tabletop is offered in a range of solid wood options, including pine, brown stained pine and solid oak, all protected with a maintenance-free UV lacquer.

Kip Desk's slender base exudes sophistication, while its universal height ensures a perfect fit for any work space. Inspired by traditional craftsmanship and minimalism, this table embraces honest materials and a robust construction. Its humble design blends effortlessly with any interior, making it a stunning, complementary addition to all kinds of home offices, dining areas, kitchens, vanity spaces, or anywhere a sleek and harmonious table is desired.

Dimensions: H: 75 x W: 150 x D: 80 cm

Price: Click here to see the pricelist in all currencies