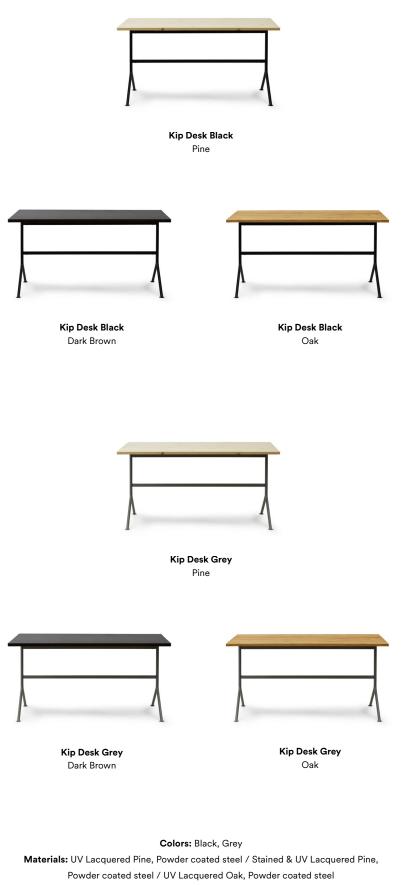

## A universally complementary table design

Experience the effortless union of timeless design and quality materials characterized by Normann Copenhagen's new Kip Desk, a masterpiece of simplicity and durability. Crafted with meticulous attention to detail, this elegant desk is built to withstand the test of time. Its base, constructed from powder-coated steel, is available in two classic colors of Black or Grey, while its tabletop is offered in a range of solid wood options, including pine, brown stained pine and solid oak, all protected with a maintenance-free UV lacquer.

Dimensions: H: 75 x W: 150 x D: 80 cm

Price: Click here to see the pricelist in all currencies