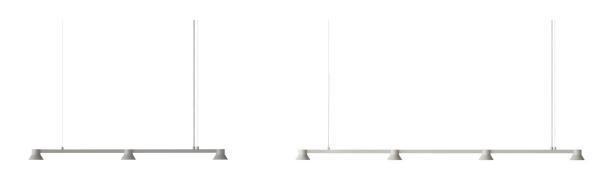

The linear version, Hat Lamp Linear, is available in two different sizes and consists of either three or four spots. This creates a cohesive line of light that hovers in the air, making the lamp suitable for illuminating a dining table or kitchen area. An especially functional feature of the linear lamp is its ability to adjust the brightness and color of the light using multifunctional LED technology. This allows for controlling the light's intensity and hue to the desired environment and mood. From a warm and cozy light for relaxed moments to a sharper, more productive illumination suitable for workspaces, the Hat Linear Lamp offers something for every need. The light is adjusted using two discreet buttons located at the base of the lamp.

 Hat Lamp Linear Small
 Hat Lamp Linear Large

 H: 6 x W: 9 x L: 115 cm
 H: 6 x W: 9 x L: 167 cm

Color: Black, Warm Grey
Material: Aluminum

Dimensions: Hat Lamp Small: H: 22 x Ø: 13 cm, Hat Lamp Medium: H: 20 x Ø: 19 cm, Hat Lamp Large: H: 17 x Ø: 25 cm, Hat Lamp Linear Small: H: 6 x W: 9 x L: 115 cm, Hat Lamp Linear Large: H: 6 x W: 9 x L: 167 cm