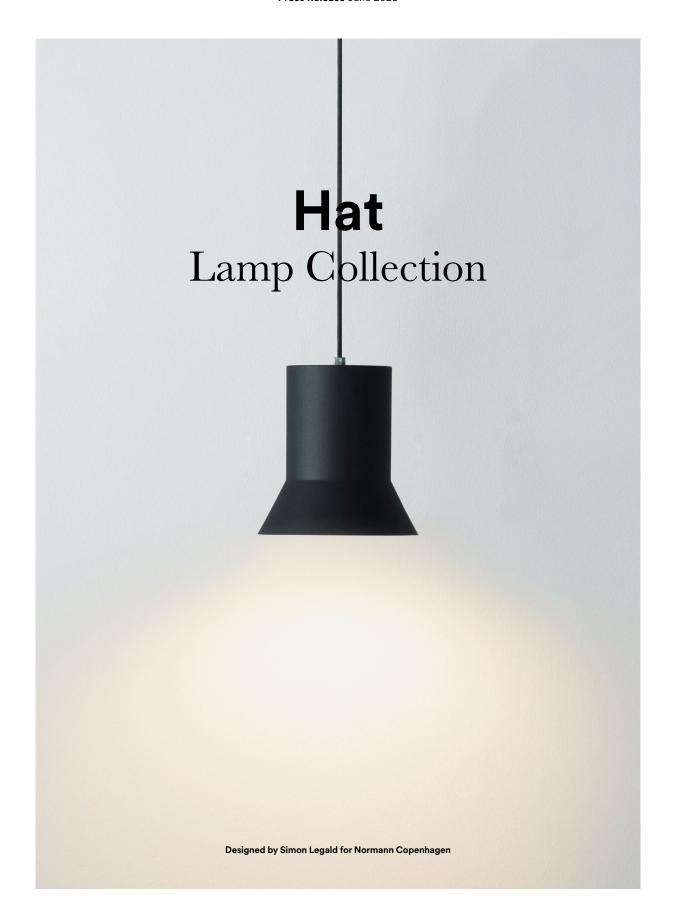

## An adaptable lamp collection with an intuitive design

Normann Copenhagen introduces its newest lamp collection, Hat, named after its recognizable silhouette. The collection includes both pendants and linear lamps in various sizes. Common for both variants is the distinctive conical shape of the lampshades, which emit a generous beam of direct light downwards from each lamp. The design is simplistic and clean, providing an intuitive indication of how the light is emitted. A column of light extends from the lampshades, showcasing the design process where functionality has paved the way for the design idiom.

Additionally, the Hat Lamp is also available as a classic pendant, featuring a hat-like lampshade made of powder-coated aluminum with a color-coordinated textile cord. The Hat pendants come in three different sizes and two timeless colors of Black or Warm Grey.