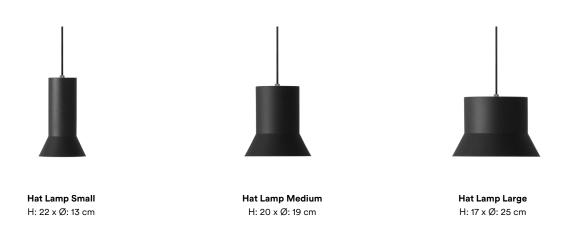

Additionally, the Hat Lamp is also available as a classic pendant, featuring a hat-like lampshade made of powder-coated aluminum with a color-coordinated textile cord. The Hat pendants come in three different sizes and two timeless colors of Black or Warm Grey.

 Hat Lamp Linear Small
 Hat Lamp Linear Large

 H: 6 x W: 9 x L: 115 cm
 H: 6 x W: 9 x L: 167 cm

Color: Black, Warm Grey
Material: Aluminum

Dimensions: Hat Lamp Small: H: 22 x Ø: 13 cm, Hat Lamp Medium: H: 20 x Ø: 19 cm, Hat Lamp Large: H: 17 x Ø: 25 cm, Hat Lamp Linear Small: H: 6 x W: 9 x L: 115 cm, Hat Lamp Linear Large: H: 6 x W: 9 x L: 167 cm