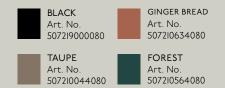

## **SPECIFICATIONS**

Ginger bread Taupe Forest

*DIMENSION* ..... L:53,9 W:62,5 H:74,6 cm

*WEIGHT* ..... 8,49 kg

MATERIAL ..... Base: Steel w. matte powder coating

Deco: Aluminium w. matte powder coating Deco: Stainless steel w. gold titanium plating

# **VARIATIONS**