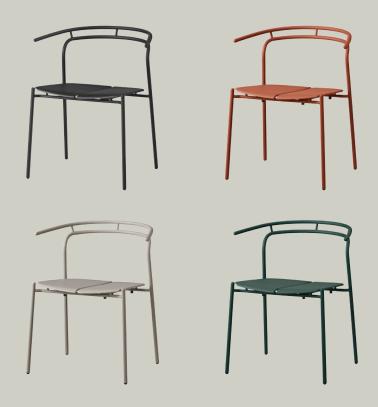

# **NOVO DINING CHAIR**

Product sheet



## **SPECIFICATIONS**

Ginger bread Taupe Forest

*DIMENSION* ..... L:53,9 W:62,5 H:74,6 cm

*WEIGHT* ..... 8,49 kg

MATERIAL ..... Base: Steel w. matte powder coating

Deco: Aluminium w. matte powder coating Deco: Stainless steel w. gold titanium plating

QUANTITY PER PARCEL ..... | L:59 W:66 H:76 cm

PACKAGING DIMENSIONS ...... L:59 W:
PACKAGING WEIGHT ...... 9,99 kg



# **VARIATIONS**





## CARE GUIDE — METALS

#### HOW TO CLEAN / POLISH

#### PLATED IRON / STEEL / ALUMINIUM

To get rid of dirt and dust, mix a mild detergent with warm water. Dip a soft cloth into the water & wipe the item down with the cloth.

If necessary, wipe the item dry with a soft dry cloth.

 $(A void\ scraping\ with\ an\ abrasive\ cloth, that\ could\ damage\ the\ surface)$ 

#### POWDER COATED IRON / STEEL / ALUMINIUM

To get rid of dirt and dust, mix a mild detergent with warm water.

Dip a lint free cloth into the water & wipe the item down with the cloth.

If necessary, wipe the item dry with a soft dry cloth.

(Avoid scraping or rubbing the powder coating with an abrasive cloth that could damage or remove the coating from the surface)

### STORYTELLING

#### NOVO DINING CHAIR / BY RASMUS FA