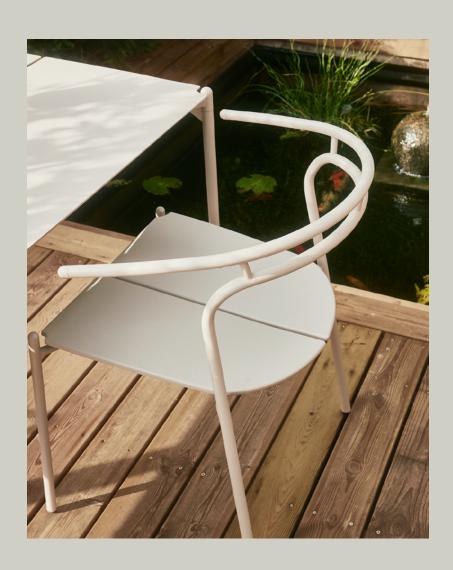

#### NOVO DINING CHAIR / BY RASMUS FALKENBERG

With inviting and stunning curves, the NOVO dining chair is perfect for sitting with friends and family, while creating great memories together. With the NOVO dining table, a beautiful setting is created for outdoor areas.