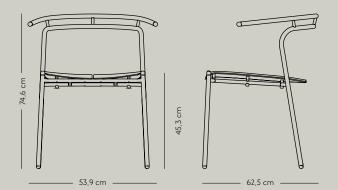

## **SPECIFICATIONS**

Ginger bread Taupe Forest

*DIMENSION* ..... L:53,9 W:62,5 H:74,6 cm

*WEIGHT* ..... 8,49 kg

MATERIAL ..... Base: Steel w. matte powder coating

Deco: Aluminium w. matte powder coating Deco: Stainless steel w. gold titanium plating