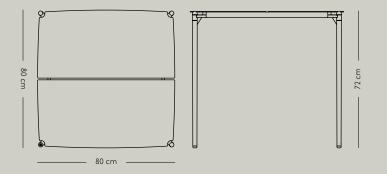

### **SPECIFICATIONS**

| PRODUCT TYPE         | •••••• | Table                                    |
|----------------------|--------|------------------------------------------|
| PRODUCT NAME         | •••••• | NOVO                                     |
| COLOURS              | •••••• | Black                                    |
|                      |        | Ginger bread                             |
|                      |        | Таире                                    |
|                      |        | Forest                                   |
| DIMENSION            | •••••• | L:80 W:80 H:72 cm                        |
| MATERIAL             | •••••• | Steel w. matte powder coating            |
|                      |        | Aluminium w. matte powder coating        |
|                      |        | Stainless steel w. gold titanium plating |
| QUANTITY PER PARCEL  | •••••• | 1                                        |
| PACKAGING DIMENSIONS | •••••• | L:92 W:92 H:8,5 cm                       |
| PACKAGING WEIGHT     | •••••• | 25,08 kg                                 |
|                      |        | -                                        |