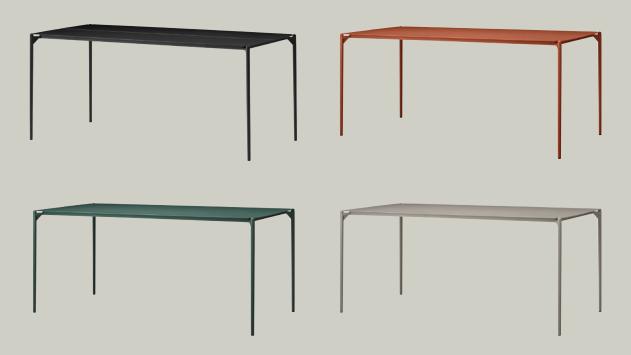

## **VARIATIONS**

## **SPECIFICATIONS**

PRODUCT TYPE Table PRODUCT NAME NOVO COLOURS Black Ginger bread Taupe Forest **DIMENSION** L:160 W:80 H:72 cm MATERIALSteel w. matte powder coating Aluminium w. matte powder coating Stainless steel w. gold titanium plating QUANTITY PER PARCEL L:172 W:92 H:8,5 cm PACKAGING DIMENSIONS PACKAGING WEIGHT 42,3 kg