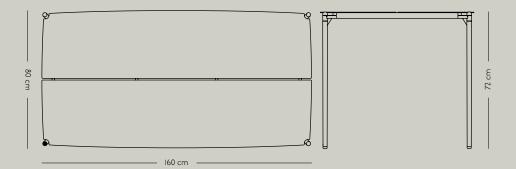

## **SPECIFICATIONS**

PRODUCT TYPE Table PRODUCT NAME NOVO COLOURS Black Ginger bread Taupe Forest **DIMENSION** L:160 W:80 H:72 cm MATERIALSteel w. matte powder coating Aluminium w. matte powder coating Stainless steel w. gold titanium plating QUANTITY PER PARCEL L:172 W:92 H:8,5 cm PACKAGING DIMENSIONS PACKAGING WEIGHT 42,3 kg