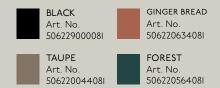

## **SPECIFICATIONS**

PRODUCT TYPE Table PRODUCT NAME NOVO COLOURS Black Ginger bread Taupe Forest **DIMENSION** L:160 W:80 H:72 cm MATERIALSteel w. matte powder coating Aluminium w. matte powder coating Stainless steel w. gold titanium plating QUANTITY PER PARCEL L:172 W:92 H:8,5 cm PACKAGING DIMENSIONS PACKAGING WEIGHT 42,3 kg