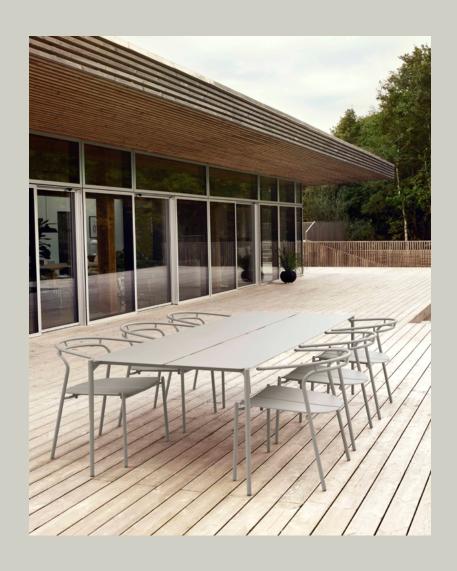

#### NOVO TABLE / BY RASMUS FALKENBERG

With inviting and stunning curves, the NOVO dining table is perfect for sitting with friends and family, while creating great memories together. Place the table outdoors on the terrace to create a space for making countless memories

#### THE NOVO FAMILY

We want to contribute to significant moments in life by offering products that makes it easier, more convenient and ambient to be more outside. This is the essence of the NOVO furniture designed by Rasmus Falkenberg.

Consisting of dining sets, lounge sets, cushions, stools and benches, NOVO is among our outdoor collection that brings people together. The NOVO furniture creates settings that are perfect for precious outdoor moments spend with loved ones.