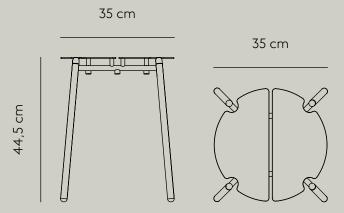

## **SPECIFICATIONS**

> Ginger bread Taupe Forest

Stool: Steel w. matte powder coating Deco: Aluminium w. matte powder coating Deco: Stainless steel w. gold titanium plating

QUANTITY PER PARCEL .....

PACKAGING DIMENSIONS ..... L:4I,5 W:4I,5 H:48 cm

PACKAGING WEIGHT ..... 6,55 kg