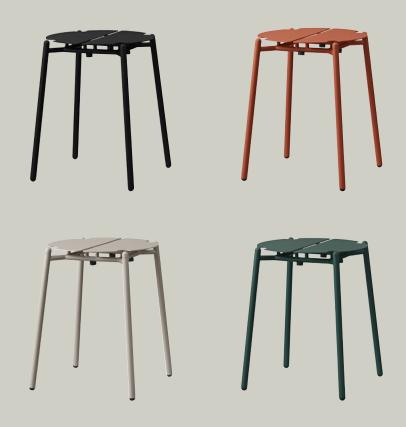

# NOVO STOOL

Product sheet



## **SPECIFICATIONS**

> Ginger bread Taupe Forest

Stool: Steel w. matte powder coating Deco: Aluminium w. matte powder coating Deco: Stainless steel w. gold titanium plating

QUANTITY PER PARCEL .....

PACKAGING DIMENSIONS ..... L:4I,5 W:4I,5 H:48 cm

PACKAGING WEIGHT ..... 6,55 kg



## **VARIATIONS**





## CARE GUIDE — METALS

#### HOW TO CLEAN / POLISH

#### PLATED IRON / STEEL / ALUMINIUM

To get rid of dirt and dust, mix a mild detergent with warm water. Dip a soft cloth into the water & wipe the item down with the cloth.

If necessary, wipe the item dry with a soft dry cloth.

 $(A void\ scraping\ with\ an\ abrasive\ cloth, that\ could\ damage\ the\ surface)$ 

#### POWDER COATED IRON / STEEL / ALUMINIUM

To get rid of dirt and dust, mix a mild detergent with warm water.

Dip a lint free cloth into the water & wipe the item down with the cloth.

If necessary, wipe the item dry with a soft dry cloth.

(Avoid scraping or rubbing the powder coating with an abrasive cloth that could damage or remove the coating from the surface)

### STORYTELLING

#### NOVO STOOL / BY RASMUS FALKENBER