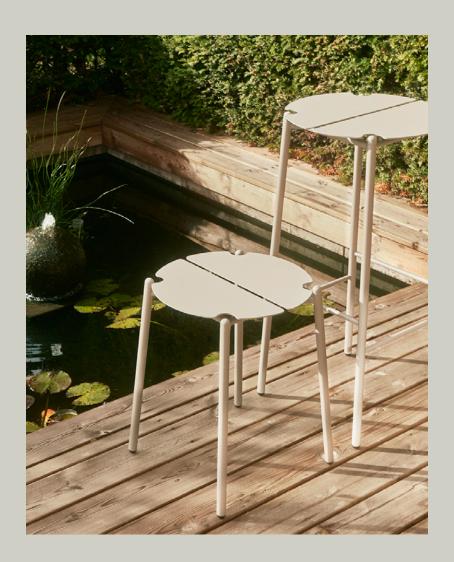

#### NOVO STOOL / BY RASMUS FALKENBERG

The simplicity of the NOVO stool resembles the simple ways in which good company gives us joy. With the minimalistic design of the stool, you can create both elegant and cozy sceneries for relaxation with loved ones. The NOVO stool is perfect for placing plants and decorations on or filling out an empty corner, just as much as they are comfortable seats.

#### THE NOVO FAMILY

We want to contribute to significant moments in life by offering products that makes it easier, more convenient and ambient to be more outside. This is the essence of the NOVO furniture designed by Rasmus Falkenberg.

Consisting of dining sets, lounge sets, cushions, stools and benches, NOVO is among our outdoor collection that brings people together. The NOVO furniture creates settings that are perfect for precious outdoor moments spend with loved ones.