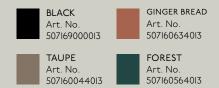

## **SPECIFICATIONS**

> Ginger bread Taupe Forest

Stool: Steel w. matte powder coating Deco: Aluminium w. matte powder coating Deco: Stainless steel w. gold titanium plating

QUANTITY PER PARCEL .....

PACKAGING DIMENSIONS ..... L:4I,5 W:4I,5 H:48 cm

## **VARIATIONS**