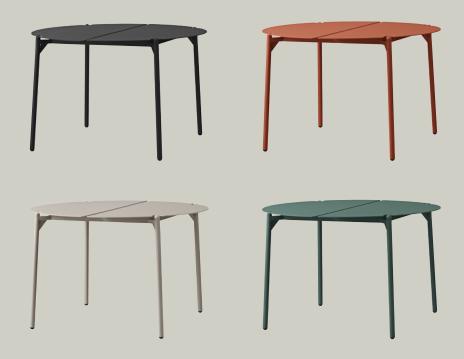

# NOVO LOUNGE TABLE - LARGE

Product sheet



## **SPECIFICATIONS**

PRODUCT TYPE ..... Lounge table - Large

PRODUCT NAME ..... NOVO
COLOURS ..... Black

Ginger bread Taupe

*DIMENSION* ...... Ø:70 H:45 cm

 $\begin{array}{cccc} \textit{WEIGHT} & \cdots & & & & & \\ \textit{MATERIAL} & \cdots & & & & \\ & & & & & & \\ \textit{Table: Steel w. matte powder coating} \\ \end{array}$ 

Deco: Aluminium w. matte powder coating Deco: Stainless steel w. gold titanium plating

QUANTITY PER PARCEL .....

PACKAGING DIMENSIONS ..... L:79 W:79 H:9 cm

PACKAGING WEIGHT ..... 16,1 kg



## **VARIATIONS**





## CARE GUIDE — METALS

#### HOW TO CLEAN / POLISH

#### PLATED IRON / STEEL / ALUMINIUM

To get rid of dirt and dust, mix a mild detergent with warm water. Dip a soft cloth into the water & wipe the item down with the cloth.

If necessary, wipe the item dry with a soft dry cloth.

 $(A void\ scraping\ with\ an\ abrasive\ cloth, that\ could\ damage\ the\ surface)$ 

#### POWDER COATED IRON / STEEL / ALUMINIUM

To get rid of dirt and dust, mix a mild detergent with warm water.

Dip a lint free cloth into the water & wipe the item down with the cloth.

If necessary, wipe the item dry with a soft dry cloth.

(Avoid scraping or rubbing the powder coating with an abrasive cloth that could damage or remove the coating from the surface)

### STORYTELLING

#### NOVO LOUNGE TABLE / BY RASMUS FA