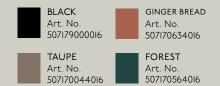

## **SPECIFICATIONS**

PRODUCT TYPE ..... Lounge table - Large

PRODUCT NAME ..... NOVO
COLOURS ..... Black

Ginger bread Taupe

*DIMENSION* ...... Ø:70 H:45 cm

 $\begin{array}{cccc} \textit{WEIGHT} & \cdots & & & & & \\ \textit{MATERIAL} & \cdots & & & & \\ & & & & & & \\ \textit{Table: Steel w. matte powder coating} \\ \end{array}$ 