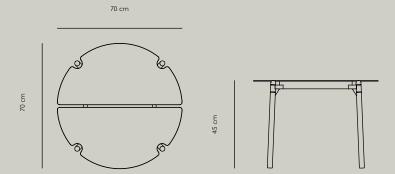

## **SPECIFICATIONS**

PRODUCT TYPE ..... Lounge table - Large

PRODUCT NAME ..... NOVO
COLOURS ..... Black

Ginger bread Taupe

*DIMENSION* ...... Ø:70 H:45 cm

 $\begin{array}{cccc} \textit{WEIGHT} & \cdots & & & & & \\ \textit{MATERIAL} & \cdots & & & & \\ & & & & & & \\ \textit{Table: Steel w. matte powder coating} \\ \end{array}$ 