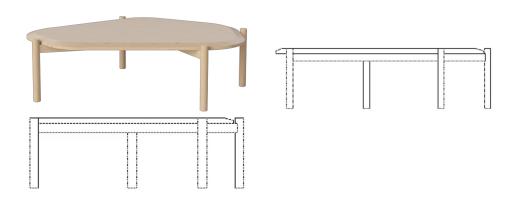

# Island Coffee Table H35 cm

# Specifications

| Country of origin | Assembly            | Height | Length | Width  | Weight |
|-------------------|---------------------|--------|--------|--------|--------|
| Croatia           | Delivered assembled | 35 cm  | 125 cm | 107 cm | 21 kg  |