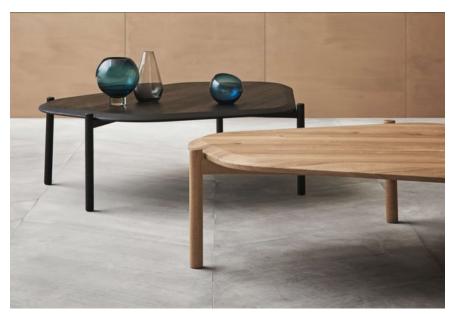

# Island series

Designed by Umit Caglar, Turkey

Island is a coffee table inspired by the Nordic nature with an organic design. The contours and soft lines of the table top imitate waves that hit the coast and help give Island a graphic and playful expression. The traditional craftsmanship is particularly evident in the solid base made of FSC-certified wood, while the design makes Island the perfect match for a sofa with chaise longue.

# Island Coffee Table H35 cm

# Specifications

| Country of origin | Assembly            | Height | Length | Width  | Weight |
|-------------------|---------------------|--------|--------|--------|--------|
| Croatia           | Delivered assembled | 35 cm  | 125 cm | 107 cm | 21 kg  |