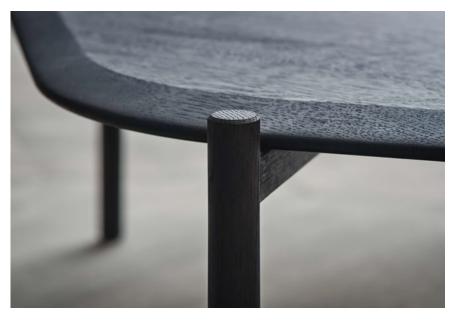

# Island series

Designed by Umit Caglar, Turkey

Island is a coffee table inspired by the Nordic nature with an organic design. The contours and soft lines of the table top imitate waves that hit the coast and help give Island a graphic and playful expression. The traditional craftsmanship is particularly evident in the solid base made of FSC-certified wood, while the design makes Island the perfect match for a sofa with chaise longue.

#### Material

Oiled oak

White pigmented oiled oak