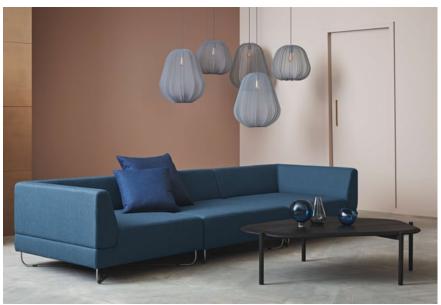

# Island series

Designed by Umit Caglar, Turkey

Island is a coffee table inspired by the Nordic nature with an organic design. The contours and soft lines of the table top imitate waves that hit the coast and help give Island a graphic and playful expression. The traditional craftsmanship is particularly evident in the solid base made of FSC-certified wood, while the design makes Island the perfect match for a sofa with chaise longue.