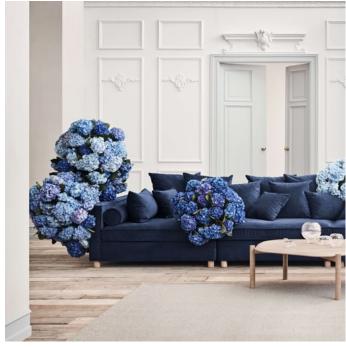

# Island series

Designed by Umit Caglar, Turkey

Island is a coffee table inspired by the Nordic nature with an organic design. The contours and soft lines of the table top imitate waves that hit the coast and help give Island a graphic and playful expression. The traditional craftsmanship is particularly evident in the solid base made of FSC-certified wood, while the design makes Island the perfect match for a sofa with chaise longue.