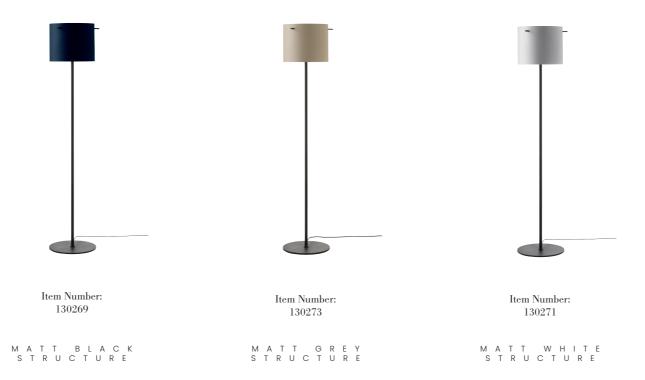

## FRANDSEN

F M 1 9 5 4 F L O O R L A M P

The FM series are well known for their timelessness and minimalistic frame and modern design. They beautifully contrast clean lines with modern materials, contributing to a graphic eye-catching look.

Materials: Metal plated

Cord: 300 cm black fabric cord with on/off switch

Socket: E27 220V

Weight: G.W. Body: 2.5 KG G.W. Shade 2.8 KG G.W. Base 6 KG

Box dimensions: Body: D16 x W16 x H142 cm Shade: D35 x W35 x H30 cm Base: D38 x W38 x H10 cm