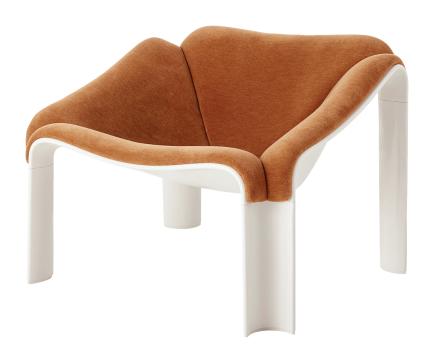

## F300 Lounge Chair - Front Upholstered

Designed by 'Pierre Paulin' - '1960'

ITEM NUMBER

F300 Lounge Chair - Front Upholstered

61529

DESCRIPTION

The F300 Lounge Chair expresses the playful side of the 1960s and '70s through its organic, curving shape and color palette. Visibly quirky and enticingly comfortable, the F300 became an instant icon, prized for its statement looks and tremendous versatility, complementing any interior space. The iconic design has now been responsibly upgraded using the fully recyclable engineered polymer HiREK®, crafted in Italy.