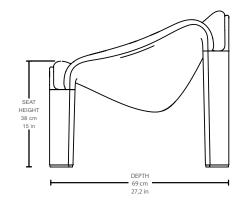

## Dimensions

V

WIDTH 80 cm / 31,5 in

DEPTH 69 cm / 27,2 in

HEIGHT 61 cm / 24 in

SEAT HEIGHT 38 cm / 15 in

Weight

TOTAL WEIGHT 14 kg / 30,87 lbs