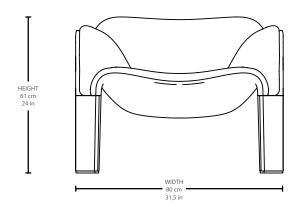

## Dimensions

V

WIDTH 80 cm / 31,5 in

DEPTH 69 cm / 27,2 in

HEIGHT 61 cm / 24 in

SEAT HEIGHT 38 cm / 15 in

Weight

TOTAL WEIGHT 14 kg / 30,87 lbs