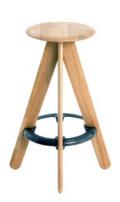

## **SLAB BAR STOOL**

Celebrating the natural beauty of oak, Slab is constructed in angular forms of inviting simplicity. Each piece has generous proportions, solid materiality and is softened with a gentle radius edge. Slab is made from solid oak, sourced from sustainably-managed forests. The surface of the wood is deeply brushed to expose its natural grain.

NATURAL

Code Material Colour/Finish WOS03NA Solid Oak Natural, Matte

Lacquered

Service Offer Collection