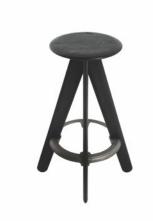

## **SLAB BAR STOOL**

Celebrating the natural beauty of oak, Slab is constructed in angular forms of inviting simplicity. Each piece has generous proportions, solid materiality and is softened with a gentle radius edge. Slab is made from solid oak, sourced from sustainably-managed forests. The surface of the wood is deeply brushed to expose its natural grain.

Year of Design 2008 Product Weight 18.50 lb

Certification BS EN 16139: 2013 Level 1

**BLACK** 

Code Material Colour/Finish WOS01BL Solid Oak

our/Finish Black, Brushed, Matte

Lacquered

Service Offer

Collection