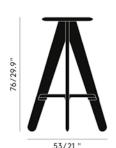

## **SLAB BAR STOOL**

Celebrating the natural beauty of oak, Slab is constructed in angular forms of inviting simplicity. Each piece has generous proportions, solid materiality and is softened with a gentle radius edge. Slab is made from solid oak, sourced from sustainably-managed forests. The surface of the wood is deeply brushed to expose its natural grain.

Year of Design 2008 Product Weight 18.50 lb

Certification BS EN 16139: 2013 Level 1

**BLACK** 

Code Material Colour/Finish WOS01BL Solid Oak

our/Finish Black, Brushed, Matte

Lacquered

Service Offer

Collection