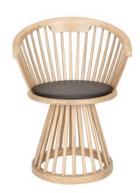

## **FAN DINING CHAIR**

Fan is a modern take on the classical Windsor design. A British archetype converted to a contemporary silhouette, creating an exclamation mark in any space with a semi-transparent structure that takes up minimal visual mass. Crafted in oak or birch wood and formed from a series of machined wooden spindles, Fan seating features a tapering, conical base and comes with an upholstered leather seat.

Service Offer Collection

NATURAL

Code FAD02NA

Material Solid Oak, Leather,

Plywood

Colour/Finish Black, Natural, Matte

Lacquered

Service Offer Collection