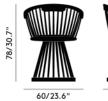

Year of Design 2012 Product Weight 17.60 lb

Foam Certification BS 5852 Part 2: 1982 ignition source 5 (UK Sch 1 Part 1)

**BLACK** 

Code FAD01BL

Material Solid Birch, Leather,

Plywood

Colour/Finish Black, Matte Lacquered

Service Offer Collection

NATURAL

Code FAD02NA

Material Solid Oak, Leather,

Plywood

Colour/Finish Black, Natural, Matte

Lacquered

Service Offer Collection