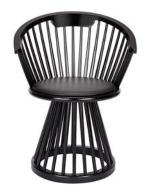

## **FAN DINING CHAIR**

Fan is a modern take on the classical Windsor design. A British archetype converted to a contemporary silhouette, creating an exclamation mark in any space with a semi-transparent structure that takes up minimal visual mass. Crafted in oak or birch wood and formed from a series of machined wooden spindles, Fan seating features a tapering, conical base and comes with an upholstered leather seat.

Year of Design 2012 Product Weight 17.60 lb

Foam Certification BS 5852 Part 2: 1982 ignition source 5 (UK Sch 1 Part 1)

**BLACK** 

Code FAD01BL

Material Solid Birch, Leather,

Plywood

Colour/Finish Black, Matte Lacquered