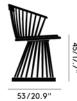

Year of Design 2012 Product Weight 17.60 lb

Foam Certification BS 5852 Part 2: 1982 ignition source 5 (UK Sch 1 Part 1)

**BLACK** 

Code FAD01BL

Material Solid Birch, Leather,

Plywood

Colour/Finish Black, Matte Lacquered

Service Offer Collection

NATURAL

Code FAD02NA

Material Solid Oak, Leather,

Plywood

Colour/Finish Black, Natural, Matte

Lacquered

Service Offer Collection