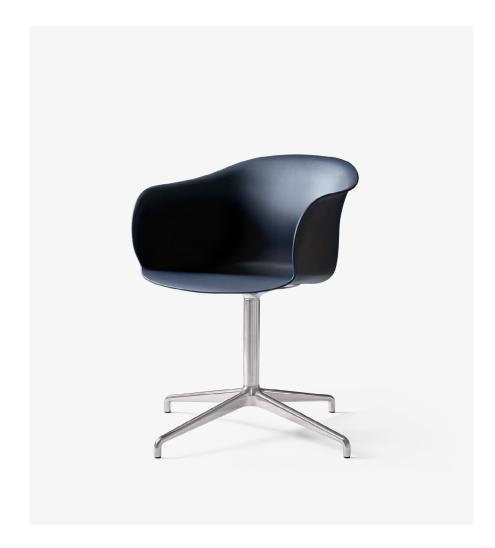

# Elefy JH32 & JH34 Jaime Hayon 2020

#### Material

Polypropylene, aluminum swivel base

## Production process

The shell is made from polypropylene. The swivel base is made from polished or powder coated extruded alumnium. JH34 with return function.

#### Base finishes

Black, white or polished aluminum.

#### Shell finishes

Black, White, Soft beige, Midnight blue or Copper brown.