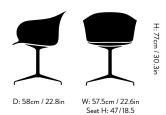

#### Dimensions

W: 57.5cm/22.6in, D: 58cm/22.8in, H: 77cm/30.3in, Seat H: 47/18.5