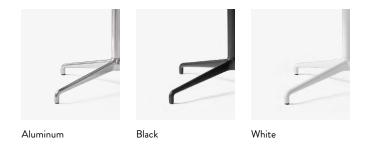

ed extruded alumnium. JH34 with return function.

#### Base finishes

Black, white or polished aluminum.

#### Glider

Plastic gliders installed as standard. Felt gliders are available upon request.

#### Shell finishes

Black, White, Soft beige, Midnight blue or Copper brown.

#### Dimensions

W: 57.5cm/22.6in, D: 58cm/22.8in, H: 77cm/30.3in, Seat H: 47/18.5

#### Packaging dimensions

H: 83cm/30.7in, W: 59cm/21.9in, D: 59cm/21.9in

# Colli quantity

1

# Weight

Product: 8.9 kg / Incl. packaging: 12.2 kg

# Strength, durability and safety testing

The chair is tested for strength, durability and safety according to EN 16139 Level 2 - Extreme use.

#### Cleaning instructions

Please download our Material Care & Cleaning instructions through www.andtradition.com

### Related products







# &Tradition®