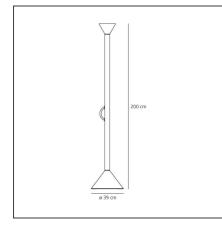

### **TECHNICAL DRAWINGS**

## DESCRIPTION

Base and diffuser in painted steel, stem in painted aluminium, handle in polished chrome metal plate. Indirect light emission. Colour: multicolour.

| Article Code:                       | A0111W00    | Material:                           | Aluminium, steel |
|-------------------------------------|-------------|-------------------------------------|------------------|
| Colour:                             | Multicolour | Series:                             | Design           |
| Installation:                       | Floor       | Area contract:                      | Residential      |
| Environment:                        | Indoor      | Emission:                           | Indirect         |
| DIMENSIONS                          |             |                                     |                  |
| Height:                             | cm 200      | Glow Wire Test:                     | 650              |
| INCLUDED SOURC                      | ES          |                                     |                  |
| Category:                           | LED         | Color temperature (K):              | 2700K            |
| Number:                             | 1           | Color Tolerance:                    | MacAdam 2SDCN    |
| Watt:                               | 36.36W      | CRI:                                | 90               |
| Delivered lumens output (lm):3646lm |             | Efficacy:                           | 100lm/W          |
| Туре:                               | 0           | Service Life:                       | 50000-L70        |
| Class:                              | A           |                                     |                  |
| LUMINAIRE                           |             |                                     |                  |
| Watt:                               | 43W         | Delivered lumens output (lm):3225lm |                  |
| Voltage:                            | 220V-240V   | CCT:                                | 2700K            |
|                                     |             | Efficiency:                         | 92%              |
|                                     |             |                                     |                  |
|                                     |             | Efficacy:                           | 75lm/W           |