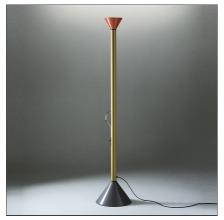

# Callimaco LED 2700K

IP20 🗆 🕅 🞯

### **DESIGN BY**

Ettore Sottsass

## DESCRIPTION

Base and diffuser in painted steel, stem in painted aluminium, handle in polished chrome metal plate. Indirect light emission. Colour: multicolour.

| Article Code:                       | A0111W00    | Material:                           | Aluminium, steel |
|-------------------------------------|-------------|-------------------------------------|------------------|
| Colour:                             | Multicolour | Series:                             | Design           |
| Installation:                       | Floor       | Area contract:                      | Residential      |
| Environment:                        | Indoor      | Emission:                           | Indirect         |
| DIMENSIONS                          |             |                                     |                  |
| Height:                             | cm 200      | Glow Wire Test:                     | 650              |
| INCLUDED SOURC                      | ES          |                                     |                  |
| Category:                           | LED         | Color temperature (K):              | 2700K            |
| Number:                             | 1           | Color Tolerance:                    | MacAdam 2SDCN    |
| Watt:                               | 36.36W      | CRI:                                | 90               |
| Delivered lumens output (lm):3646lm |             | Efficacy:                           | 100lm/W          |
| Туре:                               | 0           | Service Life:                       | 50000-L70        |
| Class:                              | A           |                                     |                  |
| LUMINAIRE                           |             |                                     |                  |
| Watt:                               | 43W         | Delivered lumens output (lm):3225lm |                  |
| Voltage:                            | 220V-240V   | CCT:                                | 2700K            |
|                                     |             | Efficiency:                         | 92%              |
|                                     |             |                                     |                  |
|                                     |             | Efficacy:                           | 75lm/W           |