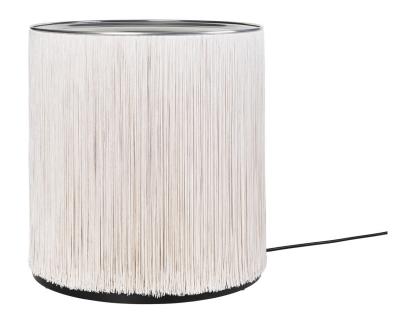

# Model 597 - Floor lamp

Designed by Gianfranco Frattini - 1961

#### Materials & Finishes

SHADE FINISH

Fringes, Viscose

BASE FINISH Aluminum, Polished

CORD SHAPE Round

CORD COLOR

Black