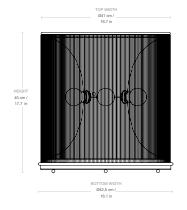

#### Dimensions

| LAMP WIDTH         | .42,5 cm / 16.1 in |
|--------------------|--------------------|
| LAMP DEPTH         | 42,5 cm / 16.1 in  |
| LAMP HEIGHT        | 45 cm / 17.7 in    |
| BASE WIDTH         | 42,5 cm / 16.1 in  |
| BASE DEPTH         | 42,5 cm / 16.1 in  |
| BASE HEIGHT        | 2 cm / 0,7 in      |
| CORD LENGTH        | 250 cm / 98.4 in   |
| DISTANCE TO SWITCH | 60 cm / 23.6 in    |