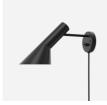

# **AJ Floor**

AJ Floor - 5744169707

The fixture emits downward directed light. The angle of the shade can be adjusted to optimize light distribution. The shade is painted white on the inside to ensure a soft comfortable light.