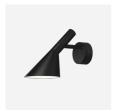

# **AJ Floor**

AJ Floor - 5744169707

The fixture emits downward directed light. The angle of the shade can be adjusted to optimize light distribution. The shade is painted white on the inside to ensure a soft comfortable light.