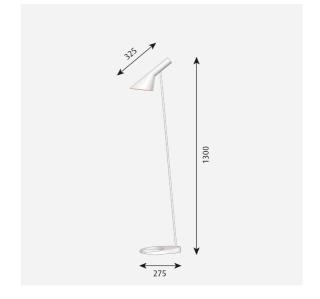

## **Data specifications**

| Colour          | White        | Length                          | -         |
|-----------------|--------------|---------------------------------|-----------|
| Width           | 275          | Height                          | 1300      |
| Built-in Height | -            | IP class                        | 20        |
| Class           | II           | Net Weight                      | 3.3       |
| Standby (W)     | -            | Power Factor (P = 100 % / P = 5 | 50 %) -   |
| Inrush Current  | -            | Light source                    | 1x20W E27 |
| Kelvin          | -            | CRI                             | -         |
| SDCM            | <del>-</del> | Lumen                           | -         |