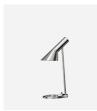

#### Finish

Stainless Steel, polished. White, Black, Aubergine, Dark Green, Dark Grey, Light Grey, Midnight Blue, Pale Petroleum, Rusty Red, Yellow Ochre, wet painted.

#### Materials

Shade: Spun steel or stainless steel. Base: Die cast zinc or stainless steel. Stem: Steel or stainless steel.