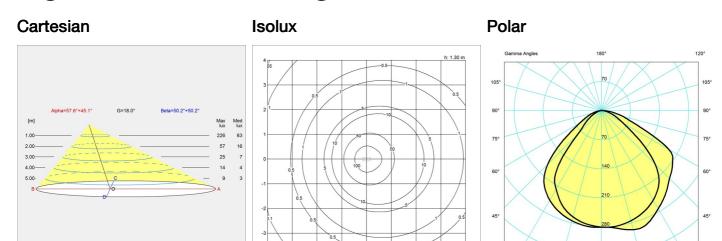

with a black cable.

#### Mounting

Cable type: Plastic cord with plug. Cable length: 2.4m. Light control: On/Off switch on cord.

#### Finish

Stainless Steel, polished. White, Black, Aubergine, Dark Green, Dark Grey, Light Grey, Midnight Blue, Pale Petroleum, Rusty Red, Yellow Ochre, wet painted.

#### Materials

Shade: Spun steel or stainless steel. Base: Die cast zinc or stainless steel. Stem: Steel or stainless steel.

#### Class

Ingress protection IP20. Electric shock protection II.

#### Light source

1x20W E27<br/>br />Max. diameter: 55 mm

#### Information

The white version is supplied with a white cable. The other versions are supplied with a black cable.

## **Product family**







AJ 50 Wall

AJ Mini Table

AJ Royal





AJ Table

AJ Wall



## Light distribution diagrams



## Spare parts & accessories

| Product                  | Variant number |
|--------------------------|----------------|
| Foot switch On/Off black | 5717000000     |
| Foot switch On/Off white | 5717000013     |

## **Data specifications**

| Colour          | White        | Length                          | -         |
|-----------------|--------------|---------------------------------|-----------|
| Width           | 275          | Height                          | 1300      |
| Built-in Height | -            | IP class                        | 20        |
| Class           | II           | Net Weight                      | 3.3       |
| Standby (W)     | -            | Power Factor (P = 100 % / P = 5 | 50 %) -   |
| Inrush Current  | -            | Light source                    |