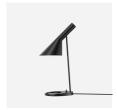

# **AJ Floor**

AJ Floor - 5744169707

The fixture emits downward directed light. The angle of the shade can be adjusted to optimize light distribution. The shade is painted white on the inside to ensure a soft comfortable light.