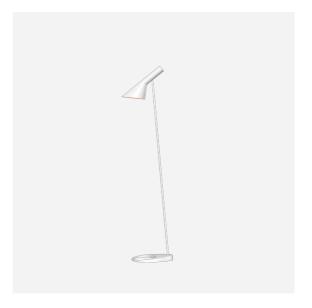

# **AJ Floor**

AJ Floor - 5744169707

The fixture emits downward directed light. The angle of the shade can be adjusted to optimize light distribution. The shade is painted white on the inside to ensure a soft comfortable light.