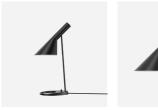

# **AJ Floor**

AJ Floor - 5744169749

The fixture emits downward directed light. The angle of the shade can be adjusted to optimize light distribution. The shade is painted white on the inside to ensure a soft comfortable light.

#### **AJ Floor**