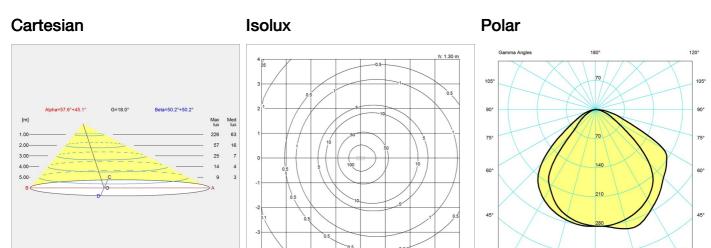

## Light distribution diagrams

#### AJ Floor

| Watt                    | -         |
|-------------------------|-----------|
| Light control           | -         |
| UGR Transversal / Axial | 21.9/16.4 |
| Driver life             | -         |