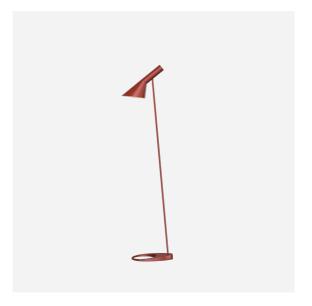

# **AJ Floor**

AJ Floor - 5744169749

The fixture emits downward directed light. The angle of the shade can be adjusted to optimize light distribution. The shade is painted white on the inside to ensure a soft comfortable light.

#### **AJ Floor**

### **Data specifications**

| Colour          | Rusty red    | Length                          | -         |
|-----------------|--------------|---------------------------------|-----------|
| Width           | 275          | Height                          | 1300      |
| Built-in Height | <del>-</del> | IP class                        | 20        |
| Class           | II           | Net Weight                      | 3.4       |
| Standby (W)     | -<br>-       | Power Factor (P = 100 % / P = 5 | 50 %) -   |
| Inrush Current  | -            | Light source                    | 1x20W E27 |
| Kelvin          | -            | CRI                             | -         |
| SDCM            | <del>-</del> | Lumen                           | -         |

#### AJ Floor

| Watt                    | -         |
|-------------------------|-----------|
| Light control           | -         |
| UGR Transversal / Axial | 21.9/16.4 |
| Driver life             | -         |