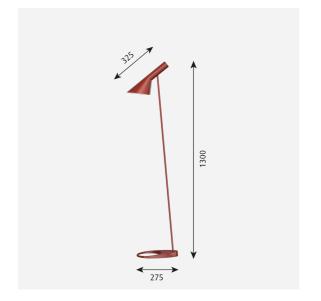

### **Data specifications**

| Colour          | Rusty red    | Length                          | -         |
|-----------------|--------------|---------------------------------|-----------|
| Width           | 275          | Height                          | 1300      |
| Built-in Height | <del>-</del> | IP class                        | 20        |
| Class           | II           | Net Weight                      | 3.4       |
| Standby (W)     | -<br>-       | Power Factor (P = 100 % / P = 5 | 50 %) -   |
| Inrush Current  | -            | Light source                    | 1x20W E27 |
| Kelvin          | -            | CRI                             | -         |
| SDCM            | <del>-</del> | Lumen                           | -         |