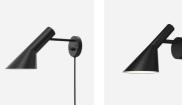

# Information

The white version is supplied with a white cable. The other versions are supplied with a black cable.

#### Mounting

Cable type: Plastic cord with plug. Cable length: 2.4m. Light control: On/Off switch on cord.

#### Finish

Stainless Steel, polished. White, Black, Aubergine, Dark Green, Dark Grey, Light Grey, Midnight Blue, Pale Petroleum, Rusty Red, Yellow Ochre, wet painted.

#### Materials

Shade: Spun steel or stainless steel. Base: Die cast zinc or stainless steel. Stem: Steel or stainless steel.

#### Class

Ingress protection IP20. Electric shock protection II.

#### Light source

1x20W E27<br/>br />Max. diameter: 55 mm

#### Information

The white version is supplied with a white cable. The other versions are supplied with a black cable.

### **Product family**





AJ Table

AJ Wall

AJ 50 Wall





AJ Mini Table

AJ Royal





## Light distribution diagrams



### Spare parts & accessories

| Product                  | Variant number |
|--------------------------|----------------|
| Foot switch On/Off black | 5717000000     |
| Foot switch On/Off white | 5717000013     |

### **Data specifications**

| Colour          | Rusty red    | Length                          | -         |
|-----------------|--------------|---------------------------------|-----------|
| Width           | 275          | Height                          | 1300      |
| Built-in Height | <del>-</del> | IP class                        | 20        |
| Class           | II           | Net Weight                      | 3.4       |
| Standby (W)     | -<br>-       | Power Factor (P