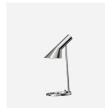

#### Finish

Stainless Steel, polished. White, Black, Aubergine, Dark Green, Dark Grey, Light Grey, Midnight Blue, Pale Petroleum, Rusty Red, Yellow Ochre, wet painted.

#### Materials

Shade: Spun steel or stainless steel. Base: Die cast zinc or stainless steel. Stem: Steel or stainless steel.