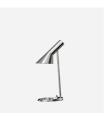

# **AJ Floor**

AJ Floor - 5744169736

The fixture emits downward directed light. The angle of the shade can be adjusted to optimize light distribution. The shade is painted white on the inside to ensure a soft comfortable light.

#### **AJ Floor**