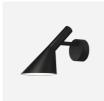

# Information

The white version is supplied with a white cable. The other versions are supplied with a black cable.

#### Mountina

Cable type: Plastic cord with plug. Cable length: 2.4m. Light control: On/Off switch on cord.

#### Finish

Stainless Steel, polished. White, Black, Aubergine, Dark Green, Dark Grey, Light Grey, Midnight Blue, Pale Petroleum, Rusty Red, Yellow Ochre, wet painted.

#### Materials

Shade: Spun steel or stainless steel. Base: Die cast zinc or stainless steel. Stem: Steel or stainless steel.

#### Class

Ingress protection IP20. Electric shock protection II.

#### Light source

1x20W E27<br/>br />Max. diameter: 55 mm

#### Information

The white version is supplied with a white cable. The other versions are supplied with a black cable.

### **Product family**







AJ Wall

AJ 50 Wall

AJ Mini Table





AJ Royal

AJ Table



## Light distribution diagrams



### Spare parts & accessories

| Product                  | Variant number |
|--------------------------|----------------|
| Foot switch On/Off black | 5717000000     |
| Foot switch On/Off white | 5717000013     |

### **Data specifications**

| Colour          | Yellow ochre | Length                          | -         |
|-----------------|--------------|---------------------------------|-----------|
| Width           | 275          | Height                          | 1300      |
| Built-in Height | -            | IP class                        | 20        |
| Class           | II           | Net Weight                      | 3.4       |
| Standby (W)     | <u>-</u>     | Power Factor (P