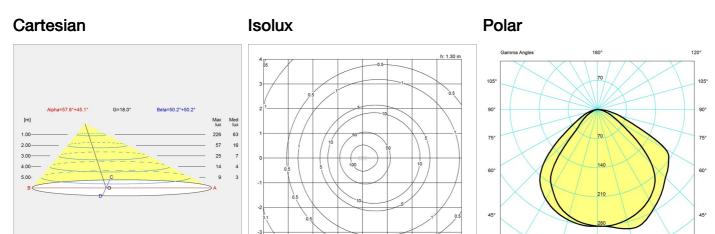

ith a black cable.

#### Mountina

Cable type: Plastic cord with plug. Cable length: 2.4m. Light control: On/Off switch on cord.

#### Finish

Stainless Steel, polished. White, Black, Aubergine, Dark Green, Dark Grey, Light Grey, Midnight Blue, Pale Petroleum, Rusty Red, Yellow Ochre, wet painted.

#### Materials

Shade: Spun steel or stainless steel. Base: Die cast zinc or stainless steel. Stem: Steel or stainless steel.

#### Class

Ingress protection IP20. Electric shock protection II.

#### Light source

1x20W E27<br/>br />Max. diameter: 55 mm

#### Information

The white version is supplied with a white cable. The other versions are supplied with a black cable.

### **Product family**







AJ Wall

AJ 50 Wall

AJ Mini Table





AJ Royal

AJ Table



## Light distribution diagrams



### Spare parts & accessories

| Product                  | Variant number |
|--------------------------|----------------|
| Foot switch On/Off black | 5717000000     |
| Foot switch On/Off white | 5717000013     |

### **Data specifications**

| Colour          | Yellow ochre | Length                          | -         |
|-----------------|--------------|---------------------------------|-----------|
| Width           | 275          | Height                          | 1300      |
| Built-in Height | -            | IP class                        | 20        |
| Class           | II           | Net Weight                      | 3.4       |
| Standby (W)     | <u>-</u>     | Power Factor (P = 100 % / P = 5 | 50 %) -   |
| Inrush Current  | -            | Light source