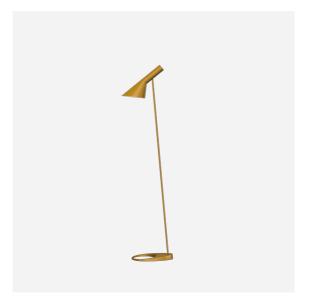

# **AJ Floor**

AJ Floor - 5744169736

The fixture emits downward directed light. The angle of the shade can be adjusted to optimize light distribution. The shade is painted white on the inside to ensure a soft comfortable light.

#### **AJ Floor**

### **Data specifications**

| Colour          | Yellow ochre | Length                          | -         |
|-----------------|--------------|---------------------------------|-----------|
| Width           | 275          | Height                          | 1300      |
| Built-in Height | -            | IP class                        | 20        |
| Class           | II           | Net Weight                      | 3.4       |
| Standby (W)     | <u>-</u>     | Power Factor (P = 100 % / P = 5 | 50 %) -   |
| Inrush Current  | -            | Light source                    | 1x20W E27 |
| Kelvin          | -            | CRI                             | -         |
| SDCM            | <del>-</del> | Lumen                           | -         |

#### AJ Floor

| Watt                    | -         |
|-------------------------|-----------|
| Light control           | -         |
| UGR Transversal / Axial | 21.9/16.4 |
| Driver life             | -         |