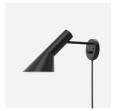

# **AJ Floor**

AJ Floor - 5744169736

The fixture emits downward directed light. The angle of the shade can be adjusted to optimize light distribution. The shade is painted white on the inside to ensure a soft comfortable light.