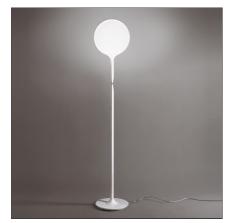

## DESCRIPTION

The spherical diffuser design is enhanced by a removable-fitting and tapering luminous stem, making a gentle transition from the strong diffuser light to the blind lamp structure area. Base in zamac; stem in thermoplastic resin; blown glass diffuser.