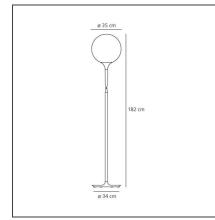

## TECHNICAL DRAWINGS

| Article Code:        | 1055010A        | Material:                           | Blown glass,                       |
|----------------------|-----------------|-------------------------------------|------------------------------------|
| Colour:              | White           |                                     | polycarbonate,                     |
| Installation:        | Floor           |                                     | zamak                              |
| Environment:         | Indoor          | Series:                             | Design                             |
|                      |                 | Area contract:                      | Hospitality, Retail<br>Residential |
|                      |                 | Emission:                           | Diffused                           |
| DIMENSIONS           |                 |                                     |                                    |
| Height:              | cm 182          | Glow Wire Test:                     | 750                                |
| Base Diameter:       | cm 34           |                                     |                                    |
| NOT INCLUDED SO      | DURCES          |                                     |                                    |
| Category:            | HALO            | Color Rendering:                    | 1a                                 |
| Number:              | 1               | Color temperature (K):              | 2900K                              |
| Watt:                | 150W            |                                     |                                    |
| Lbs:                 | Qt32            |                                     |                                    |
| Socket:              | E27             |                                     |                                    |
| Duration (h):        | 2000h           |                                     |                                    |
| ALTERNATIVE SOL      | JRCES           |                                     |                                    |
| Category:            | LED             |                                     |                                    |
| Number:              | 1               |                                     |                                    |
| Watt:                | 21W             |                                     |                                    |
| Delivered lumens out | out (lm):2452lm |                                     |                                    |
| Туре:                | 2               |                                     |                                    |
| Socket:              | E27             |                                     |                                    |
| Class:               | A               |                                     |                                    |
| LUMINAIRE            |                 |                                     |                                    |
| Watt:                | W               | Delivered lumens output (lm):2431lm |                                    |
| Voltage:             | 220V-240V       | CCT:                                | 2900K                              |
|                      |                 | Efficiency:                         | 85%                                |
|                      |                 | Efficacy:                           | 16.21lm/W                          |
|                      |                 | CRI:                                | 100                                |
|                      |                 | Dimmer Typology:                    | Touch Dimmer                       |
|                      |                 |                                     |                                    |