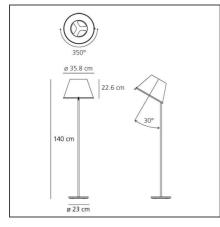

## **TECHNICAL DRAWINGS**

# **FEATURES**

| Article Code:<br>Colour:<br>Installation: | 1136120A<br>Parchment/Chrome<br>Table, Floor, Wall,<br>Suspension | Material:<br>Series:        | Polycarbonate,<br>parchment paper,<br>steel, zamak<br>Design, Scenarios |
|-------------------------------------------|-------------------------------------------------------------------|-----------------------------|-------------------------------------------------------------------------|
| Environment:                              | Indoor                                                            | Area contract:<br>Emission: | Hospitality<br>Direct Spot                                              |
| DIMENSIONS                                |                                                                   |                             |                                                                         |
| Height:<br>Base Diameter:                 | cm 140<br>cm 23                                                   | Glow Wire Test:             | 750                                                                     |
| NOT INCLUDED SC                           | DURCES                                                            |                             |                                                                         |
| Category:<br>Number:                      | HALO<br>2                                                         | Color Rendering:            | 2800K                                                                   |
| Watt:                                     | 2<br>57W                                                          |                             |                                                                         |
| Socket:                                   | E27                                                               |                             |                                                                         |
| ALTERNATIVE SOU                           | IRCES                                                             |                             |                                                                         |
| Category:                                 | LED                                                               |                             |                                                                         |
| Number:                                   | 2                                                                 |                             |                                                                         |
| Watt:                                     | 8W                                                                |                             |                                                                         |
| Туре:                                     | 2                                                                 |                             |                                                                         |
| Socket:                                   | E27                                                               |                             |                                                                         |
| Class:                                    | A                                                                 |                             |                                                                         |
| 61455.                                    |                                                                   |                             |                                                                         |
|                                           |                                                                   |                             |                                                                         |
|                                           | 104W                                                              | Delivered lumens outp       | <b>ut (lm):</b> 1640lm                                                  |