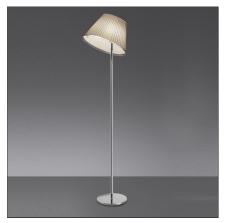

# **Choose Floor - Parchment/Chrome**

IP20 🗆 🚳 🕅 🞯

### DESCRIPTION

Base in zamac, painted metal structure, adjustable diffuser in thermoformed material joined with parchment paper.