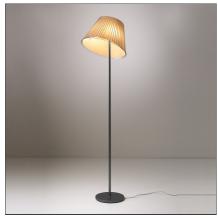

# **Choose Floor - Parchment/Gray anthracite**

#### **DESCRIPTION**

Base in zamac, painted metal structure, adjustable diffuser in thermoformed material joined with parchment paper.

#### **FEATURES**

**Article Code:** 1136020A Material: Polycarbonate, Colour: Parchment/Gray parchment paper, anthracite steel, zamak Installation: Table, Floor, Wall, Series: Design, Scenarios Suspension Area contract: Hospitality **Environment: Emission:** Indoor Direct Spot