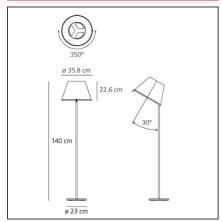

### **TECHNICAL DRAWINGS**

# **DIMENSIONS**

Socket:

 Height:
 cm 140
 Glow Wire Test:
 750

 Base Diameter:
 cm 23