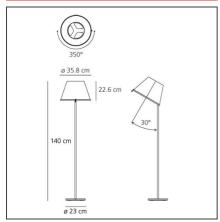

# **TECHNICAL DRAWINGS**

### **DIMENSIONS**

| Height:        | cm 140 | Glow Wire Test: | 750 |
|----------------|--------|-----------------|-----|
| Base Diameter: | cm 23  |                 |     |