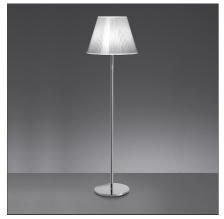

# **Choose Floor - White/Chrome**

IP20 □ 🐉 🔻 🖭

# **DESCRIPTION**

Base in zamac, painted metal structure, adjustable diffuser in thermoformed material joined with parchment paper.