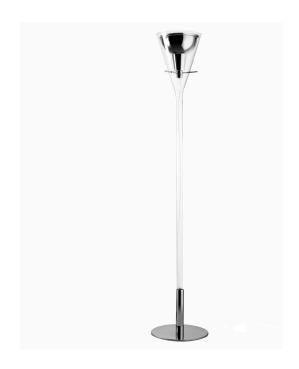

## **FLÛTE LARGE**

Franco Raggi, 1999

A glass cone holds the chromed aluminum reflector, supported by three slender metal rods. Equilibrium and lightness for this family of lamps available in floor and wall versions, for indirect light emission, and in a hanging version, for direct focused light.

Floor lamp indirect and dimmable light with sliding switch. Transparent borosilicate glass stem. Reflector made of glossy chromed aluminium. Base and reflector support made of chromed metal. Transparent power cable, dimmer and plug. Schuko plug, adapter and bulb not included.

PRODUCT NAME

FLÛTE LARGE

MATERIAL

glass, metal

**COLOUR** 

transparent, chrome

**GROUP TENSION** 

Bulb