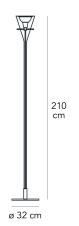

Floor lamp indirect and dimmable light with sliding switch. Transparent borosilicate glass stem. Reflector made of glossy chromed aluminium. Base and reflector support made of chromed metal. Transparent power cable, dimmer and plug. Schuko plug, adapter and bulb not included.

PRODUCT NAME

FLÛTE LARGE

MATERIAL

glass, metal

**COLOUR** 

transparent, chrome

**GROUP TENSION** 

Bulb