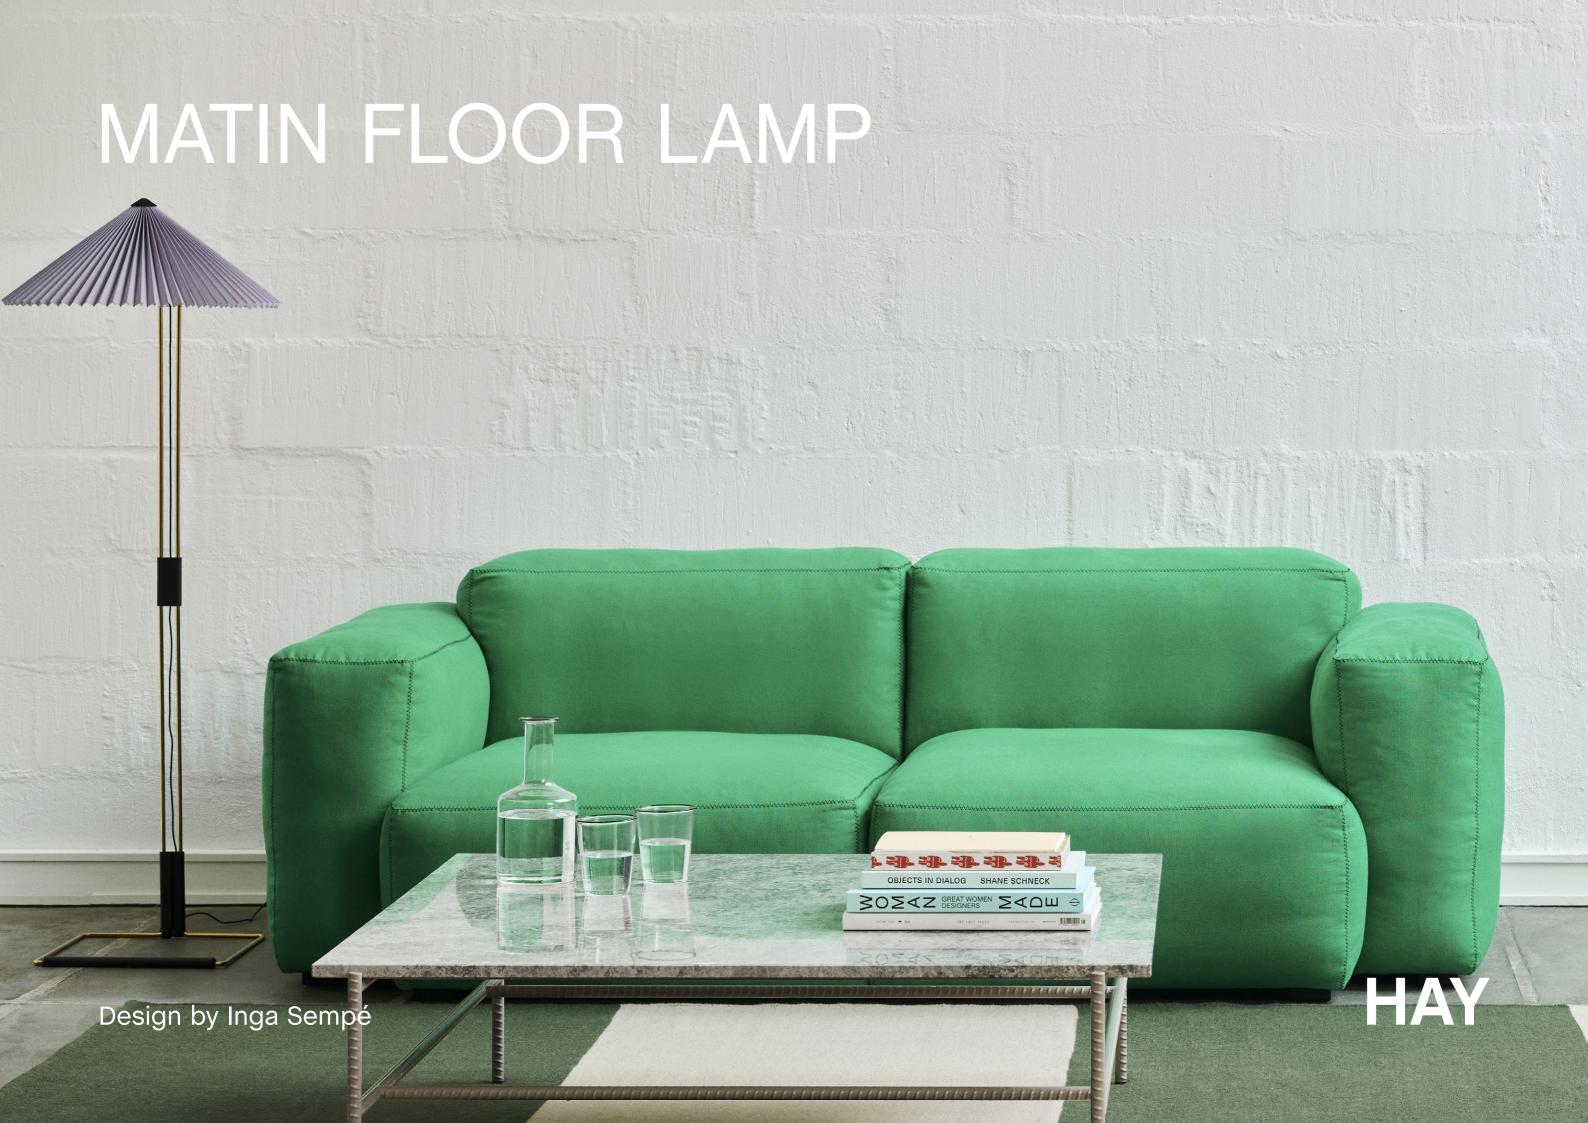

## Matin Floor Lamp

The Matin Floor Lamp offers a contemporary yet poetic design, with a construction that combines visual delicacy with physical robustness. The flat-packed design consists of a slender polished brass steel frame complemented with matte black hardware and zinc alloy joints at the base, which is paired with a pleated cotton shade in a variety of carefully selected colours. The light source is an integrated LED, offering a diffused light which is accompanied by a digital in-line dimmer floor switch to adjust the output of light if required.