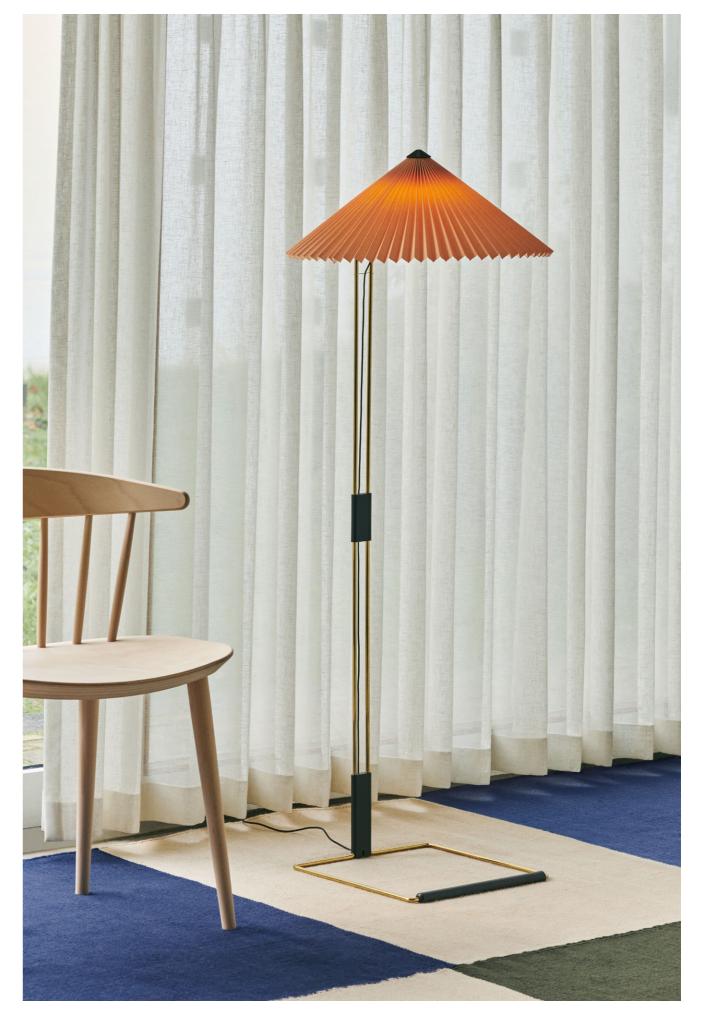

## Matin Floor Lamp

The Matin Floor Lamp offers a contemporary yet poetic design, with a construction that combines visual delicacy with physical robustness. The flat-packed design consists of a slender polished brass steel frame complemented with matte black hardware and zinc alloy joints at the base, which is paired with a pleated cotton shade in a variety of carefully selected colours. The light source is an integrated LED, offering a diffused light which is accompanied by a digital in-line dimmer floor switch to adjust the output of light if required.