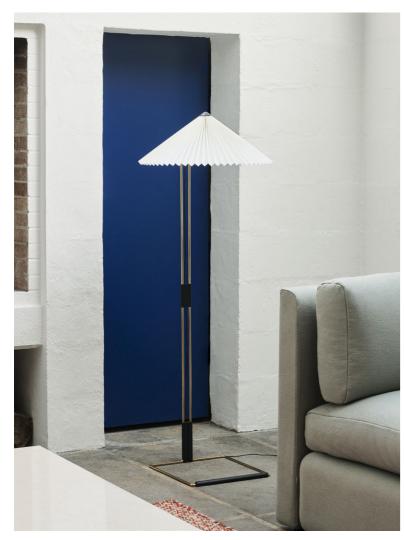

## Matin Floor Lamp

The Matin Floor Lamp offers a contemporary yet poetic design, with a construction that combines visual delicacy with physical robustness. The flat-packed design consists of a slender polished brass steel frame complemented with matte black hardware and zinc alloy joints at the base, which is paired with a pleated cotton shade in a variety of carefully selected colours. The light source is an integrated LED, offering a diffused light which is accompanied by a digital in-line dimmer floor switch to adjust the output of light if required.