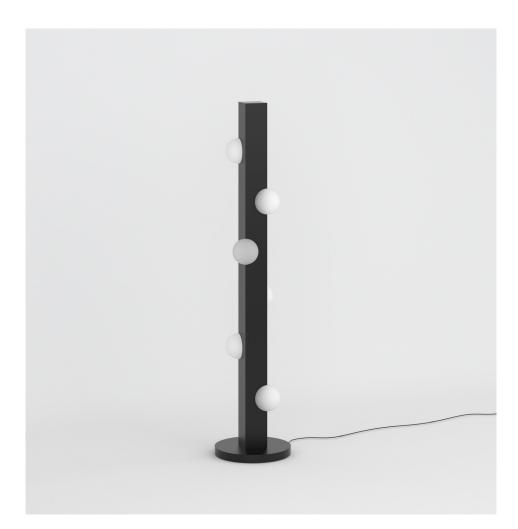

## PRODUCT

Oyster 439 Floor light

MATERIALS AND COLOUR OPTIONS Wood; white glass

439OL-F01-WO01

439OL-F01-WO02

## VERSIONS

Light wood structure Dark wood structure