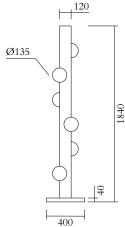

## TECHNICAL DETAILS

6 x G9 LED 5W max 110-230V IP20 Light bulbs not included

CABLE LENGTH 2,00 m

MADE IN Germany

Sizes in mm. Flat attachments available under request. Variations in colour and size are available for some collections, please contact Areti for more details.