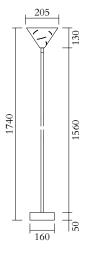

# ATELIER ARETI

### **PRODUCT**

Sliver 325

Floor light / Cone up

#### **VERSIONS**

Brushed brass structure 325OL-F02-BR01
Black structure 325OL-F02-ME01
White structure 325OL-F02-ME02
Coloured metal structure 325OL-F02-ME03