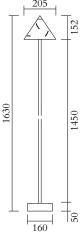

# ATELIER ARETI

### **PRODUCT**

Sliver 325

Floor light / Cone down

#### **VERSIONS**

Brushed brass structure 325OL-F01-BR01
Black structure 325OL-F01-ME01
White structure 325OL-F01-ME02
Coloured metal structure 325OL-F01-ME03