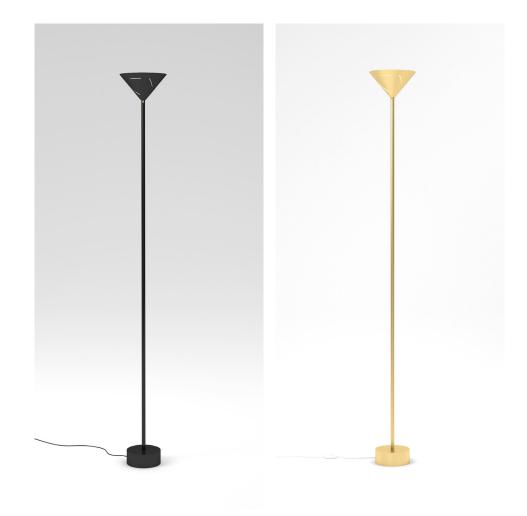

# ATELIER ARETI

### **PRODUCT**

Sliver 325

Floor light / Cone up

### MATERIALS AND COLOUR OPTIONS

Brushed brass; powder coated metal

#### **VERSIONS**

Brushed brass structure 325OL-F02-BR01
Black structure 325OL-F02-ME01
White structure 325OL-F02-ME02
Coloured metal structure 325OL-F02-ME03