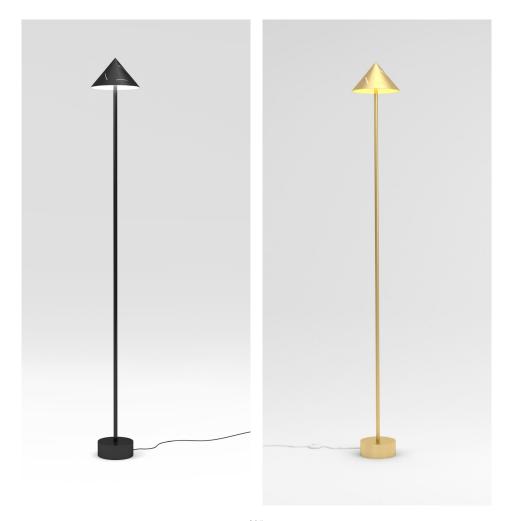

# ATELIER ARETI

### **PRODUCT**

Sliver 325

Floor light / Cone down

## MATERIALS AND COLOUR OPTIONS

Brushed brass; powder coated metal

#### **VERSIONS**

Brushed brass structure 325OL-F01-BR01
Black structure 325OL-F01-ME01
White structure 325OL-F01-ME02
Coloured metal structure 325OL-F01-ME03