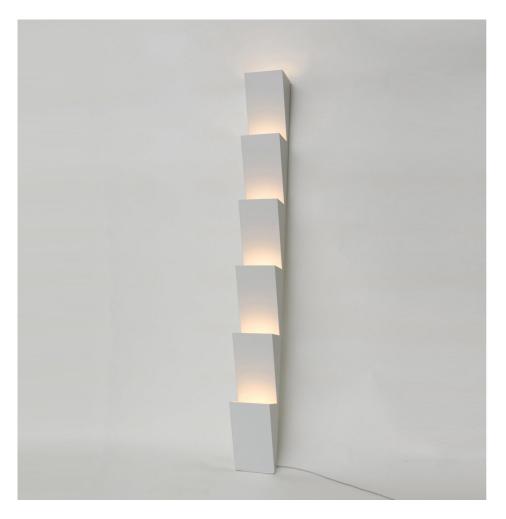

## ATELIER ARETI

PRODUCT

Steps 146 Floor light / Large

MATERIALS AND COLOUR OPTIONS Powder coated metal; white acrylic

VERSIONS Black structure 146OL-F02-ME01 White structure 146OL-F02-ME02

TECHNICAL DETAILS 6 x GU10 LED 8W max 110-230V IP20 Light bulbs not included

WEIGHT 18 kg

CABLE LENGTH 2,00 m

## DIMMABLE

The standard version is not dimmable; we do however offer the LED dimmer with Trailing edge technology upon request

MADE IN

Germany

Sizes in mm. Flat attachments available only under request. Variations in colour and size are available for some collections, please contact Areti for more details.