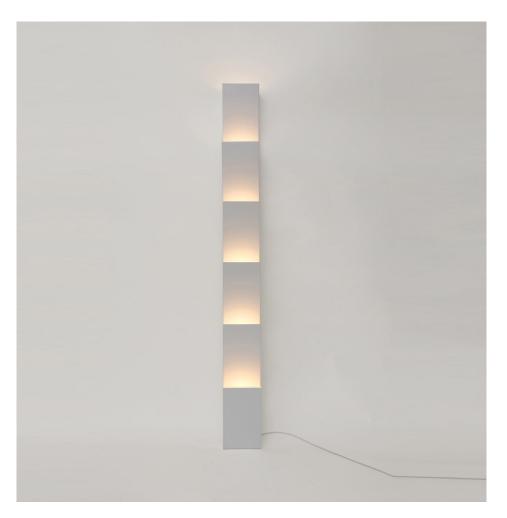

## ATELIER ARETI

PRODUCT

Steps 146 Floor light / Small

MATERIALS AND COLOUR OPTIONS Powder coated metal; white acrylic

VERSIONS Black structure 146OL-F01-ME01 White structure 146OL-F01-ME02

TECHNICAL DETAILS 6 x GU10 LED 8W max 110-230V IP20 Light bulbs not included

WEIGHT 16 kg

CABLE LENGTH 2,00 m

## DIMMABLE

The standard version is not dimmable; we do however offer the LED dimmer with Trailing edge technology upon request

MADE IN

Germany

Sizes in mm. Flat attachments available only under request. Variations in colour and size are available for some collections, please contact Areti for more details.