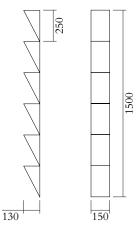

## ATELIER ARETI

PRODUCT

Steps 146 Floor light / Small

MATERIALS AND COLOUR OPTIONS Powder coated metal; white acrylic

VERSIONS Black structure 146OL-F01-ME01 White structure 146OL-F01-ME02

TECHNICAL DETAILS 6 x GU10 LED 8W max 110-230V IP20 Light bulbs not included

WEIGHT 16 kg

CABLE LENGTH 2,00 m

## DIMMABLE

The standard version is not dimmable; we do however offer the LED dimmer with Trailing edge technology upon request

MADE IN

Germany

Sizes in mm. Flat attachments available only under request. Variations in colour and size are available for some collections, please contact Areti for more details.