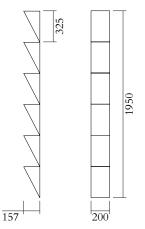

## ATELIER ARETI

PRODUCT

Steps 146 Floor light / Large

MATERIALS AND COLOUR OPTIONS Powder coated metal; white acrylic

VERSIONS Black structure 146OL-F02-ME01 White structure 146OL-F02-ME02

TECHNICAL DETAILS 6 x GU10 LED 8W max 110-230V IP20 Light bulbs not included

WEIGHT 18 kg

CABLE LENGTH 2,00 m

## DIMMABLE

The standard version is not dimmable; we do however offer the LED dimmer with Trailing edge technology upon request

MADE IN

Germany

Sizes in mm. Flat attachments available only under request. Variations in colour and size are available for some collections, please contact Areti for more details.