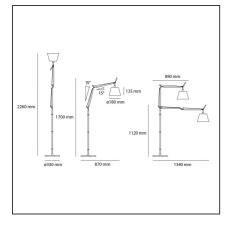

## **TECHNICAL DRAWINGS**

| FEATURES        |           |                              |                  |
|-----------------|-----------|------------------------------|------------------|
| Article Code:   | 0947010A  | Material:                    | Aluminium,       |
| Colour:         | Natural   |                              | parchment paper, |
| Installation:   | Floor     |                              | steel            |
|                 |           | Series:                      | Design           |
| DIMENSIONS      |           |                              |                  |
| Height:         | cm 170    | Max Extension Length:        | cm 87            |
|                 |           | Impact Resistance:           | N/D              |
|                 |           | Glow Wire Test:              | N/D              |
| NOT INCLUDED SO | DURCES    |                              |                  |
| Category:       | HALO      | Color Rendering:             | 1a               |
| Number:         | 1         |                              |                  |
| Vatt:           | 46W       |                              |                  |
| bs:             | Qt32      |                              |                  |
| ocket:          | E27       |                              |                  |
| ouration (h):   | 2000h     |                              |                  |
| ALTERNATIVE SOL | JRCES     |                              |                  |
| Category:       | LED       |                              |                  |
| lumber:         | 1         |                              |                  |
| Vatt:           | 8W        |                              |                  |
| Гуре:           | 2         |                              |                  |
| locket:         | E27       |                              |                  |
| lass:           | A         |                              |                  |
| LUMINAIRE       |           |                              |                  |
| Watt:           | W         | Delivered lumens output (lm) | : 1392lm         |
| Voltage:        | 220V-240V | CCT:                         | 2900K            |
|                 |           | Efficiency:                  | 77%              |
|                 |           | Efficacy:                    | 13.92lm/W        |
|                 |           | CRI:                         | 100              |
| Notos           |           |                              |                  |