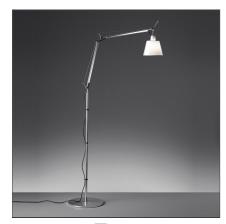

## **Tolomeo basculante terra - Body Lamp with Parchment Diffuser 180**

Michele De Lucchi, Giancarlo Fassina

plastic frame. The code is referred to the body lamp only

**DESIGN BY** 

DESCRIPTION

IP20 🔲 🌋 🕅 🖻 🚳

Cantilevered arms in polished aluminium; two joints in polished aluminium; diffuser in parchment paper on a

## Notes

System of spring balancing. The diffuser normally used, remains vertical regardless of the angle of the arm. Possibility to mount LED source on E27 Socket. Complete lamp consists of body lamp + accessories