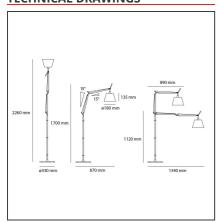

## **TECHNICAL DRAWINGS**

## **DIMENSIONS**

| leight: | cm 170 | Max Extension Length: | cm 87 |
|---------|--------|-----------------------|-------|
|         |        | Impact Resistance:    | N/D   |
|         |        | Glow Wire Test:       | N/D   |