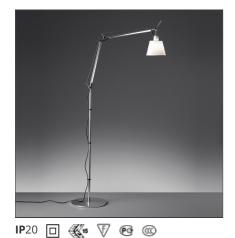

# **Tolomeo basculante terra - Body Lamp with Satin Diffuser 180**

#### **DESCRIPTION**

Cantilevered arms in polished aluminium; two joints in polished aluminium; diffuser in silk satin fabric on a plastic frame. The code is referred to the body lamp only