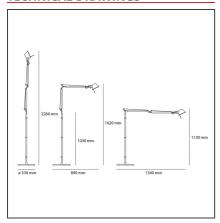

## **TECHNICAL DRAWINGS**

| FEATURES      |           |           |                  |
|---------------|-----------|-----------|------------------|
| Article Code: | A001000   | Material: | Aluminium, steel |
| Colour:       | Aluminium | Series:   | Design           |

**Installation:** Floor

**DIMENSIONS** 

 Height:
 cm 162
 Impact Resistance:
 N/D

 Base Diameter:
 cm 33
 Glow Wire Test:
 N/D

 Max Extension Height:
 cm 226

**NOT INCLUDED SOURCES** 

Category:HALOColor Rendering:1aNumber:1Color temperature (K):2900K