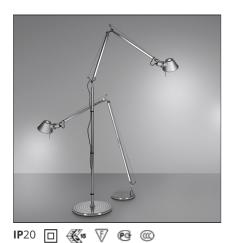

# **Tolomeo Floor - Aluminum - Body Lamp**

**Installation:** Floor

**DIMENSIONS** 

 Height:
 cm 162
 Impact Resistance:
 N/D

 Base Diameter:
 cm 33
 Glow Wire Test:
 N/D

 Max Extension Height:
 cm 226

**NOT INCLUDED SOURCES** 

Category:HALOColor Rendering:1aNumber:1Color temperature (K):2900K

 Watt:
 77W

 Lbs:
 A60

 Socket:
 E27

 Duration (h):
 1000h