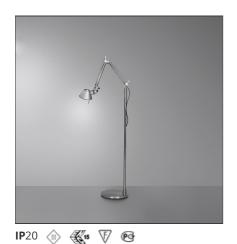

## Tolomeo Micro Floor LED 2700K - Aluminum - Body Lamp

#### **DESCRIPTION**

The code is referred to the body lamp only

# FEATURES Article Code: A0103W00 Material:

Article Code:A0103W00Material:Aluminium, steelColour:AluminumSeries:DesignInstallation:Floor

#### **DIMENSIONS**

 Height:
 cm 109
 Max Extension Length:
 cm 69

 Base Diameter:
 cm 23
 Glow Wire Test:
 750

 Max Extension Height:
 cm 172