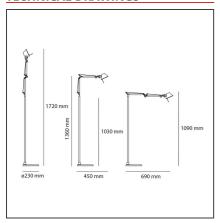

#### **TECHNICAL DRAWINGS**

#### **DIMENSIONS**

 Height:
 cm 109
 Max Extension Length:
 cm 69

 Base Diameter:
 cm 23
 Glow Wire Test:
 750

 Max Extension Height:
 cm 172