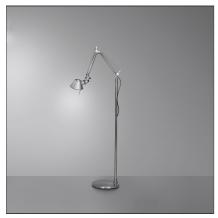

# Tolomeo Micro Floor LED 3000K - Aluminum - Body Lamp

# **FEATURES**

| Article Code:<br>Colour:<br>Installation: | A010300<br>Aluminum<br>Floor | Material:<br>Series:                     | Aluminium, steel<br>Design |
|-------------------------------------------|------------------------------|------------------------------------------|----------------------------|
| DIMENSIONS                                |                              |                                          |                            |
| Height:<br>Base Diameter:                 | cm 109<br>cm 23              | Max Extension Length:<br>Glow Wire Test: | cm 69<br>750               |
| Max Extension Height:                     | cm 172                       |                                          |                            |