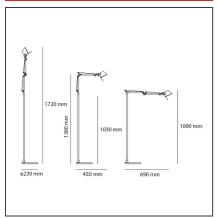

# **TECHNICAL DRAWINGS**

# **FEATURES**

| Article Code:<br>Colour:<br>Installation: | A010300<br>Aluminum<br>Floor | Material:<br>Series:                     | Aluminium, steel<br>Design |
|-------------------------------------------|------------------------------|------------------------------------------|----------------------------|
| DIMENSIONS                                |                              |                                          |                            |
| Height:<br>Base Diameter:                 | cm 109<br>cm 23              | Max Extension Length:<br>Glow Wire Test: | cm 69<br>750               |
| Max Extension Height:                     | cm 172                       |                                          |                            |