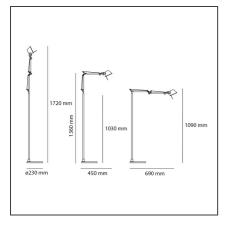

## **TECHNICAL DRAWINGS**

#### DESCRIPTION

The code is referred to the body lamp only

| FEATURES                                  |                               |                                     |                            |
|-------------------------------------------|-------------------------------|-------------------------------------|----------------------------|
| Article Code:<br>Colour:<br>Installation: | A010900<br>Aluminium<br>Floor | Material:<br>Series:                | Aluminium, steel<br>Design |
|                                           | 11001                         |                                     |                            |
| DIMENSIONS                                |                               |                                     |                            |
| Height:                                   | cm 109                        | Max Extension Length:               | cm 69                      |
| Base Diameter:                            | cm 23                         | Impact Resistance:                  | N/D                        |
| Max Extension Height:                     | cm 172                        | Glow Wire Test:                     | N/D                        |
| NOT INCLUDED SOUR                         | CES                           |                                     |                            |
| Category:                                 | HALO                          | Color Rendering:                    | 1a                         |
| Number:                                   | 1                             | Color temperature (K):              | 3000K                      |
| Watt:                                     | 46W                           |                                     |                            |
| Lbs:                                      | Qt26                          |                                     |                            |
| Socket:                                   | E14                           |                                     |                            |
| ALTERNATIVE SOURC                         | ES                            |                                     |                            |
| Category:                                 | LED                           |                                     |                            |
| Number:                                   | 1                             |                                     |                            |
| Watt:                                     | 4W                            |                                     |                            |
| Туре:                                     | 2                             |                                     |                            |
| Socket:                                   | E14                           |                                     |                            |
| Class:                                    | А                             |                                     |                            |
| LUMINAIRE                                 |                               |                                     |                            |
| Watt:                                     | W                             | Delivered lumens output (lm): 244lm |                            |
| Voltage:                                  | 220V-240V                     | сст:                                | 0K                         |
|                                           |                               | Efficiency:                         | 57%                        |
|                                           |                               | Efficacy:                           | 6.1lm/W                    |
|                                           |                               | CRI:                                | 100                        |
| Notos                                     |                               |                                     |                            |