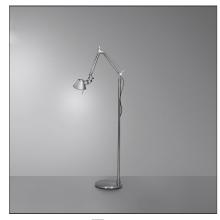

# **Tolomeo Micro Floor - Aluminium - Body Lamp**

IP20 🗆 🚳 🕅 🞯 🚳

#### **DESIGN BY**

Michele De Lucchi, Giancarlo Fassina

#### DESCRIPTION

The code is referred to the body lamp only

| FEATURES                                  |                               |                                     |                            |
|-------------------------------------------|-------------------------------|-------------------------------------|----------------------------|
| Article Code:<br>Colour:<br>Installation: | A010900<br>Aluminium<br>Floor | Material:<br>Series:                | Aluminium, steel<br>Design |
|                                           | 11001                         |                                     |                            |
| DIMENSIONS                                |                               |                                     |                            |
| Height:                                   | cm 109                        | Max Extension Length:               | cm 69                      |
| Base Diameter:                            | cm 23                         | Impact Resistance:                  | N/D                        |
| Max Extension Height:                     | cm 172                        | Glow Wire Test:                     | N/D                        |
| NOT INCLUDED SOUR                         | CES                           |                                     |                            |
| Category:                                 | HALO                          | Color Rendering:                    | 1a                         |
| Number:                                   | 1                             | Color temperature (K):              | 3000K                      |
| Watt:                                     | 46W                           |                                     |                            |
| Lbs:                                      | Qt26                          |                                     |                            |
| Socket:                                   | E14                           |                                     |                            |
| ALTERNATIVE SOURC                         | ES                            |                                     |                            |
| Category:                                 | LED                           |                                     |                            |
| Number:                                   | 1                             |                                     |                            |
| Watt:                                     | 4W                            |                                     |                            |
| Туре:                                     | 2                             |                                     |                            |
| Socket:                                   | E14                           |                                     |                            |
| Class:                                    | А                             |                                     |                            |
| LUMINAIRE                                 |                               |                                     |                            |
| Watt:                                     | W                             | Delivered lumens output (lm): 244lm |                            |
| Voltage:                                  | 220V-240V                     | сст:                                | 0K                         |
|                                           |                               | Efficiency:                         | 57%                        |
|                                           |                               | Efficacy:                           | 6.1lm/W                    |
|                                           |                               | CRI:                                | 100                        |
| Notos                                     |                               |                                     |                            |