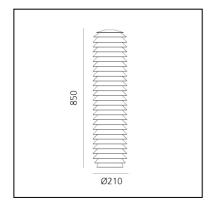

# Slicing - Bollard

## BIG - Bjarke Ingels Group



**IP**65 (<u></u>≟)



### LUMINAIRE

- Watt: **17W** 

- Delivered lumens output: 500lm

- CRI: 90

#### **DESCRIPTION**

Slicing breaks down the iconic Gople silhouette and scale into different dimensions and proportions to bring light indoor and outdoor, by interpreting the relationship between spaces and nature.

Starting from the principles of production, energy sustainability and respect for the natural environment in which they are inserted, a series of overlapping slats interact with the light and define the body of three suspension lights two floor and one wall/ceiling elements.

Slicing can accompany us as we walk about, it helps us to read the surrounding landscape in the movement, it stages the space and creates moments of rest, sharing and meeting, resulting in an experience on a human scale.

###