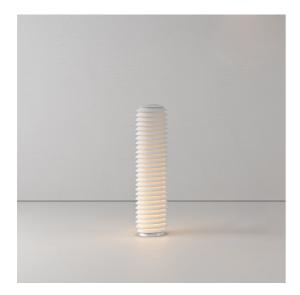

#### **DESCRIPTION**

Slicing breaks down the iconic Gople silhouette and scale into different dimensions and proportions to bring light indoor and outdoor, by interpreting the relationship between spaces and nature.

Starting from the principles of production, energy sustainability and respect for the natural environment in which they are inserted, a series of overlapping slats interact with the light and define the body of three suspension lights two floor and one wall/ceiling elements.

Slicing can accompany us as we walk about, it helps us to read the surrounding landscape in the movement, it stages the space and creates moments of rest, sharing and meeting, resulting in an experience on a human scale.