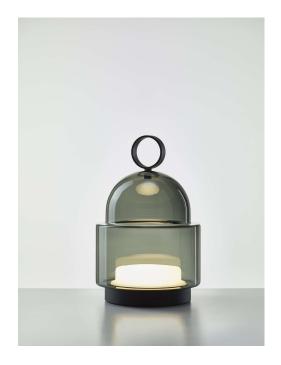

### **Description**

The Italian design duo Chiaramonte Marin has created a new outdoor collection for BROKIS called Dome Nomad, which takes inspiration from the domes of Venice. Dome Nomad is an outdoor lamp whose dome shape represents eternity and the vastness of the celestial vault. The dome shape of the handblown glass section comes in one of two variants: smooth clear glass or wavy clear glass.

Tech. description

Dome Nomad is a portable battery-powered light offering approximately 4.5 hours of operation at full brightness. The LED module is integrated into the metal base of the light. The light is equipped with a magnetic connector Magconn for charging via USB. On, off, and brightness settings are controlled by means of a touch dimmer in the base. The outer rope is treated with a special penetrant to protect it against atmospheric influences. The light comes with its own USB charging cable.