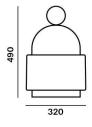

clear glass.



Tech. description

Dome Nomad is a portable battery-powered light offering approximately 4.5 hours of operation at full brightness. The LED module is integrated into the metal base of the light. The light is equipped with a magnetic connector Magconn for charging via USB. On, off, and brightness settings are controlled by means of a touch dimmer in the base. The outer rope is treated with a special penetrant to protect it against atmospheric influences. The light comes with its own USB charging cable.

Colours options: https://brokis.sharepoint.com/:b:/s/brokis sp/EdzZF4ii885IIHmQqGlct1QBej0VCbCRVG2wdZpXNVKZMQ

### CONSTRUCTION SPECIFICATION

Weight: 8,2 kg
Construction material: glass, metal

Cord length [mm]:

Mounting: Table Environment: Outdoor

## **DIMENSIONS** [mm]



### **ELECTRICAL SPECIFICATION**

Charging: 5 V, 1,4A max.

Connector: Magconn M10PC-RXC2M

charging time: 6,5 hod.
Lighting time: +/- 4,5 hod.
Max. power [W]: 4 W LED
Coverage IP: 44
Socket: -

Light source: LED module Energy class: A+, A - LED

Protection class: 3









BROKIS S.R.O. ŠPANIELOVA 1315/25 163 00 PRAHA 6 - ŘEPY CZECH REPUBLIC ORG ID 64940799 VAT ID CZ64940799 C 42174 MĚSTSKÝ SOUD V PRAZE TEL +420 567 211 517
TECHNICAL@BROKIS.CZ
INFO@BROKIS.CZ
WWW.BROKIS.CZ

2024\_02 PAGE 1