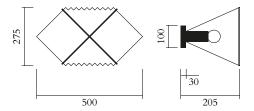

#### TECHNICAL DETAILS

1 x E27 LED 10W max (US: E26) 110-230V IP20 Light bulb not included

#### WEIGHT

7 kg

## MADE IN

Germany

Sizes in mm. Flat attachments available only under request. Variations in colour and size are available for some collections, please contact Areti for more details.

Our collections are hand made and made to order, small irregularities in shape or surface will occur, they are inherent to the hand made process and should not be seen as flaws. For detailed information on any products: contact@atelierareti.com