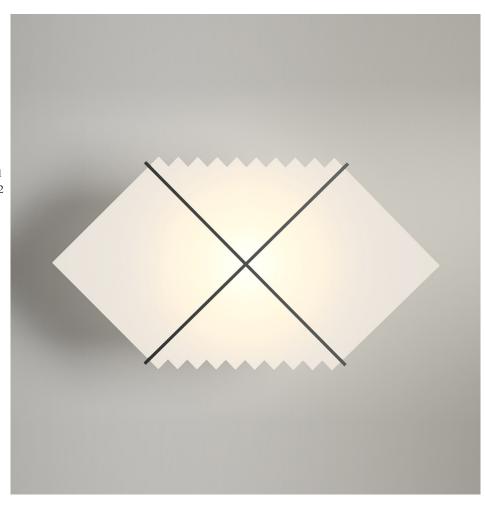

## PRODUCT

Black hole 212 Wall light

# MATERIALS AND COLOUR OPTIONS

Brushed brass; powder coated metal; white glass

#### **VERSIONS**

Brass structure; white glass panel 212OL-W01-BR01 Black structure; white glass panel 212OL-W01-ME01 White structure; white glass panel 212OL-W01-ME02