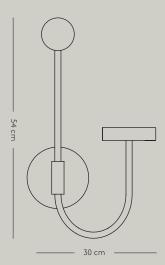

## **SPECIFICATIONS**

PRODUCT TYPE Wall lamp PRODUCT NAME GRASIL Black COLOURSL30 x WI7 x H54 cm DIMENSIONWEIGHT5,5 kg MATERIAL - LAMPSteel with powder coating & Marble base Black textile MATERIAL - CORD2,5 m  $CORD\ LENGTH$ QUANTITY PER PARCEL PACKAGING DIMENSIONS L50 x W37 x H22 cm PACKAGING WEIGHT 6,5 kg LIGHT SOURCE LIFESPAN50.000 hours (LED) **EPREL** Click to read the EPREL light source information COMPLIANT WITH