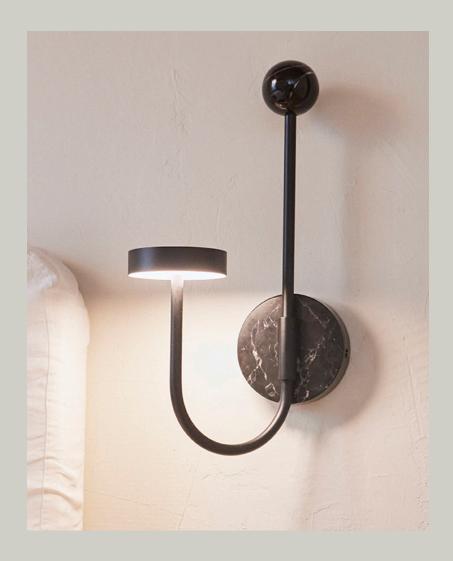

# GRASIL WALL LAMP

Product sheet

#### GRASIL WALL LAMP / BY AYTM DESIGN TEAM

The GRASIL LED wall lamp is a wonderful addition for your bedroom. With several interior styling options, such as placing the wall lamp on each side of the bed or simply on its own, you can adjust the wall lamp as you please for less or more intense lighting. GRASIL LED wall lamp is also suitable for the walls in your hallway or entrance where it provides a charming and cozy setting.

### THE GRASIL FAMILY

With a solid marble base and exquisite bended metal tubes, GRASIL provides a unique and exclusive expression with an overwhelming elegance. The rounded geometrical elements, connected in an asymmetrical shape, gives the GRASIL LED lamps a sculptural appearance – and with the solidity from the marble, that stands in contrast to the light expression from the bended metal tubes, these lamps symbolizes the most beautiful symbioses of balance.