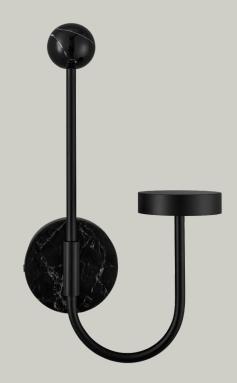

# **VARIATIONS**

(UK)

### THE GRASIL FAMILY

With a solid marble base and exquisite bended metal tubes, GRASIL provides a unique and exclusive expression with an overwhelming elegance. The rounded geometrical elements, connected in an asymmetrical shape, gives the GRASIL LED lamps a sculptural appearance – and with the solidity from the marble, that stands in contrast to the light expression from the bended metal tubes, these lamps symbolizes the most beautiful symbioses of balance.