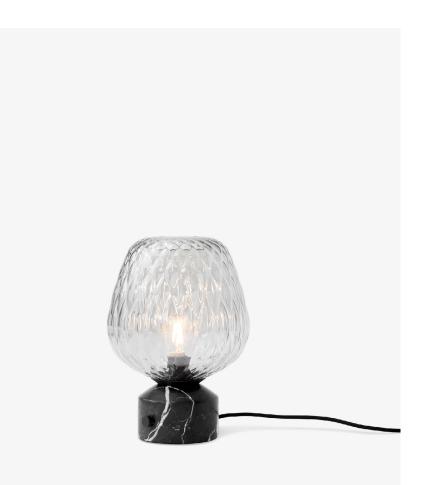

Blown <sup>SW6</sup> Samuel Wilkinson 2014

Product Fact Sheet

H: 23cm

/9in

Glass shade: Ø23cm/9in H:23cm/9in Base: Ø: 12cm/4.7in, H: 12cm/4.7in

**Product category** Table lamp

**Environment** Indoor

Material Mouth blown glass, Nero Marquina marble, fabric cord

**Production process** The glass is mouth blown into a mold. The base is made from milled and honed marble.

Dimensions Ø: 28cm/11in, H: 28cm/11in

Packaging dimensions Base: H: 19cm/7.2in, W: 19cm/7.2in, D: 19cm/7.3in, 1.8 kg Shade: H: 26cm/10in, W: 26/10in, D: 35cm/13.8in, 2.2 kg