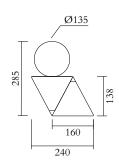

#### MADE IN

Germany

Sizes in mm. Flat attachments available under request. Variations in colour and size are available for some collections, please contact Areti for more details.

Our collections are hand made and made to order, small irregularities in shape or surface will occur, they are inherent to the hand made process and should not be seen as flaws. For detailed information on any products: contact@atelierareti.com