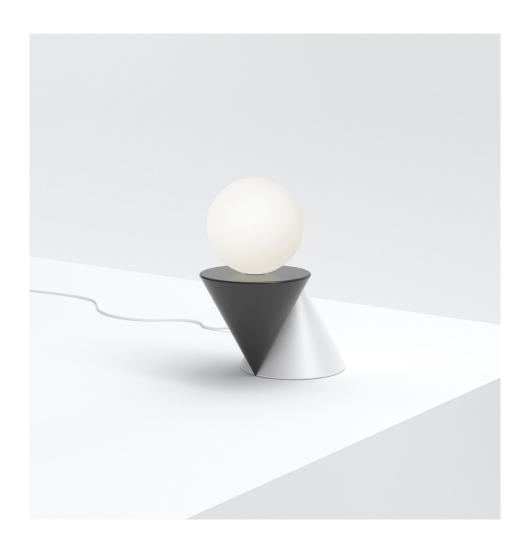

## **PRODUCT**

Harlequin 459 Desk light

## MATERIALS AND COLOUR OPTIONS

Powder coated metal; white glass

#### **VERSIONS**

Black structure 459OL-D01-ME01
White structure 459OL-D01-ME02
Black + white structure 459OL-D01-ME03
Coloured structure 459OL-D01-ME04