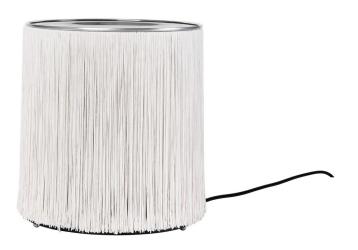

# Model 597 - Table lamp

Designed by Gianfranco Frattini - 1961

ITEM NUMBER

Model 597, Table Lamp, Polished Aluminum

10119112

DESCRIPTION

First released in 1961, the Model 597 by Italian virtuoso Gianfranco Frattini is the lamp that launched him as a lighting designer. Its unique and playful form perfectly encapsulates Frattini's extraordinary approach to the aesthetics of light. Model 597's unique nylon fringes were inspired by both the world of fashion and the fringed entrance curtains commonly found in Italy's bars and grocery stores in the late 1950s. Thanks to the array of lateral bulbs, the Table Lamps emit a 360° play of indirect light, softened by the fringes to create a rich ambient glow, while the reflective aluminum cover adds warmth to the uplight. Model 597 is light-hearted in expression, but serious about functionality – bringing sophistication, fun and character to interiors without resorting to superfluous decorative flourishes.

#### Materials & Finishes

SHADE FINISH

Fringes, Viscose

BASE FINISH

Aluminum, Polished

CORD SHAPE Round

CORD COLOR Black