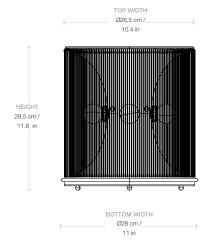

#### **Dimensions**

**LAMP WIDTH** 28 cm / 11 in

LAMP DEPTH 28 cm / 11 in

**LAMP HEIGHT** 29,5 cm / 11.6 in

BASE WIDTH 28 cm / 11 in

BASE DEPTH 28 cm / 11 in

**BASE HEIGHT** 1,5 cm / 0.6 in

**CORD LENGTH** 250 cm / 98.4 in