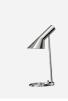

# **AJ Table**

#### AJ Table - 5744169422

The fixture emits downward directed light. The angle of the shade can be adjusted to optimize light distribution. The shade is painted white on the inside to ensure a soft comfortable light.

#### Mounting

Cable type: Plastic cord with plug. Cable length: 2.4m. Light control: Switch in lamp stand.

#### Finish

Stainless Steel, polished. White, Black, Aubergine, Dark Green, Dark Grey, Light Grey, Midnight Blue, Pale Petroleum, Rusty Red, Yellow Ochre, wet painted.

#### Materials

Shade: Spun steel or stainless steel. Base: Die cast zinc or stainless steel. Stem: Steel or stainless steel.

#### Light source

1x20W E27<br />Max. diameter: 55 mm