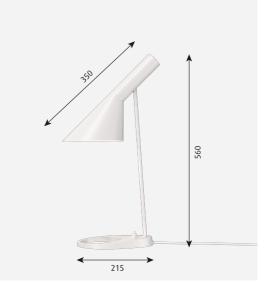

### Data specifications

| Colour                  | White     |
|-------------------------|-----------|
| Width                   | 215       |
| Built-in Height         | -         |
| Class                   | 11        |
| Standby (W)             | -         |
| Inrush Current          | -         |
| Kelvin                  | -         |
| SDCM                    | -         |
| Watt                    | -         |
| Light control           | -         |
| UGR Transversal / Axial | 21.2/15.7 |
| Driver life             | -         |
|                         |           |

| -         |
|-----------|
| 560       |
| 20        |
| 1.6       |
| -         |
| 1x20W E27 |
| -         |
| -         |
| -         |
| -         |
| -         |
|           |