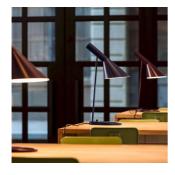

# **AJ Table**

#### AJ Table - 5744169422

The fixture emits downward directed light. The angle of the shade can be adjusted to optimize light distribution. The shade is painted white on the inside to ensure a soft comfortable light.