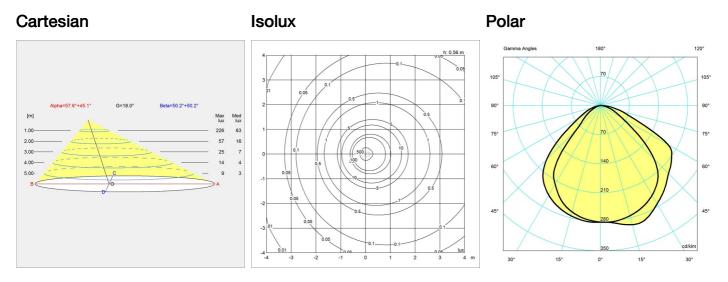

rk Grey, Light Grey, Midnight Blue, Pale Petroleum, Rusty Red, Yellow Ochre, wet painted.

#### Materials

Shade: Spun steel or stainless steel. Base: Die cast zinc or stainless steel. Stem: Steel or stainless steel.

#### Class

Ingress protection IP20. Electric shock protection II.

#### Specification notes

The white version is supplied with a white cable. The other versions are supplied with a black cable. The innovation of light sources is ongoing. Consequently we only inform about the max. wattages.

#### Light source

1x20W E27<br />Max. diameter: 55 mm

#### Information

The white version is supplied with a white cable. The other versions are supplied with a black cable.

### Product family







AJ Mini Table





AJ Floor

AJ 50 Wall

AJ Royal



## Light distribution diagrams



### Data specifications

| Colour                  | White     |
|-------------------------|-----------|
| Width                   | 215       |
| Built-in Height         | -         |
| Class                   | 11        |
| Standby (W)             | -         |
| Inrush Current          | -         |
| Kelvin                  | -         |
| SDCM                    | -         |
| Watt                    | -         |
| Light control           | -         |
| UGR Transversal / Axial | 21.2/15.7 |
| Driver life             | -         |
|                         |           |

| -         |
|-----------|
| 560       |
| 20        |
| 1.6       |
| -         |
| 1x20W E27 |
| -         |
| -         |
| -         |
| -         |
| -         |
|           |