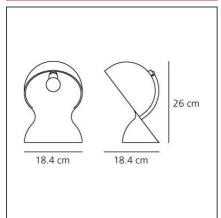

#### **TECHNICAL DRAWINGS**

### **DIMENSIONS**

| Length: | cm 18.4 | Impact Resistance: | N.D. |
|---------|---------|--------------------|------|
| Width:  | cm 18.4 | Glow Wire Test:    | N.D. |
| Height: | cm 26   |                    |      |