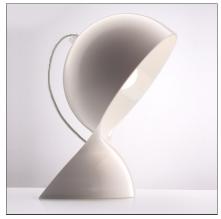

# **Dalù White**

**IP**20 □ **⑤ ⑤ ⑥ ⑥** 

#### **DESIGN BY**

Vico Magistretti

### **DESCRIPTION**

This is a re-edition of the luminaire from the sixties designed by Vico Magistretti, Dalù expresses the spirit of our times. It is available in various colours and finishes, though retaining its unmistakable original design. The lamp is composed of a body made of moulded thermoplastic material.