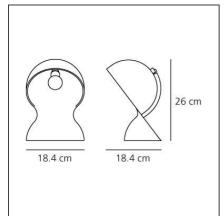

## TECHNICAL DRAWINGS

# **FEATURES**

| Article Code: | 1466030A | Material:          | polycarbonate |
|---------------|----------|--------------------|---------------|
| Colour:       | Black    | Series:            | Design        |
| Installation: | Table    | Area contract:     | Residential   |
| Environment:  | Indoor   | Emission:          | Direct        |
| DIMENSIONS    |          |                    |               |
| Length:       | cm 18.4  | Impact Resistance: | N.D.          |
| Width:        | cm 18.4  | Glow Wire Test:    | N.D.          |
| Height:       | cm 26    |                    |               |