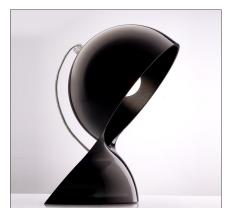

## DESCRIPTION

This is a re-edition of the luminaire from the sixties designed by Vico Magistretti, Dalù expresses the spirit of our times. It is available in various colours and finishes, though retaining its unmistakable original design. The lamp is composed of a body made of moulded thermoplastic material.