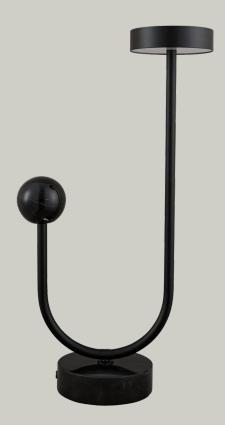

# GRASIL TABLE LAMP

Product sheet

### GRASIL TABLE LAMP / BY AYTM DESIGN TEAM

The GRASIL LED table lamp is essential for your living room, bedroom or home office as the lamp displays as a sculptural interior item while being your source of light. Place the table lamp on your living room dresser, on your bedside table or on your office desk and let the perfect balance of light brighten up the atmosphere in your home.

### THE GRASIL FAMILY

With a solid marble base and exquisite bended metal tubes, GRASIL provides a unique and exclusive expression with an overwhelming elegance. The rounded geometrical elements, connected in an asymmetrical shape, gives the GRASIL LED lamps a sculptural appearance – and with the solidity from the marble, that stands in contrast to the light expression from the bended metal tubes, these lamps symbolizes the most beautiful symbioses of balance.