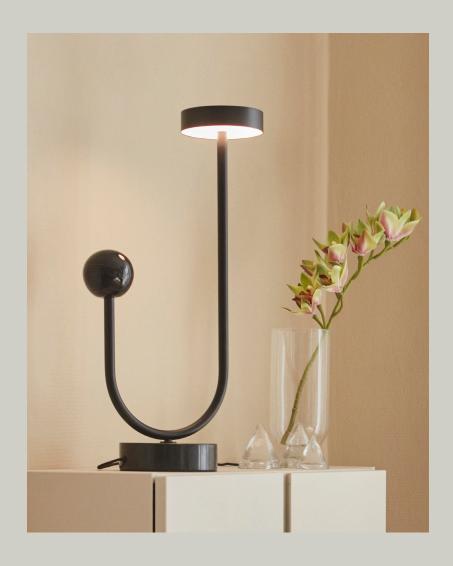

# GRASIL TABLE LAMP

Product sheet

### GRASIL TABLE LAMP / BY AYTM DESIGN TEAM

The GRASIL LED table lamp is essential for your living room, bedroom or home office as the lamp displays as a sculptural interior item while being your source of light. Place the table lamp on your living room dresser, on your bedside table or on your office desk and let the perfect balance of light brighten up the atmosphere in your home.

### THE GRASIL FAMILY

With a solid marble base and exquisite bended metal tubes, GRASIL provides a unique and exclusive expression with an overwhelming elegance. The rounded geometrical elements, connected in an asymmetrical shape, gives the GRASIL LED lamps a sculptural appearance – and with the solidity from the marble, that stands in contrast to the light expression from the bended metal tubes, these lamps symbolizes the most beautiful symbioses of balance.