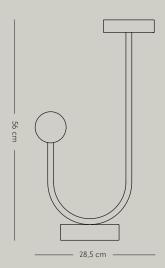

## **SPECIFICATIONS**

PRODUCT TYPE Table lamp PRODUCT NAME GRASIL Black COLOURSLI5 x W28,5 x H56 cm DIMENSIONWEIGHT6,5 kg MATERIAL - LAMPSteel with powder coating & Marble base Black textile MATERIAL - CORD2,5 m  $CORD\ LENGTH$ QUANTITY PER PARCEL PACKAGING DIMENSIONS L64 x W44 x H20 cm PACKAGING WEIGHT 7,5 kg LIGHT SOURCE LIFESPAN50.000 hours (LED) **EPREL** Click to read the EPREL light source information COMPLIANT WITH