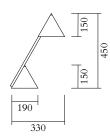

# MADE IN

Germany

Sizes in mm. Flat attachments available under request. Variations in colour and size are available for some collections, please contact Areti for more details.

Our collections are hand made and made to order, small irregularities in shape or surface will occur, they are inherent to the hand made process and should not be seen as flaws. For detailed information on any products: contact@atelierareti.com