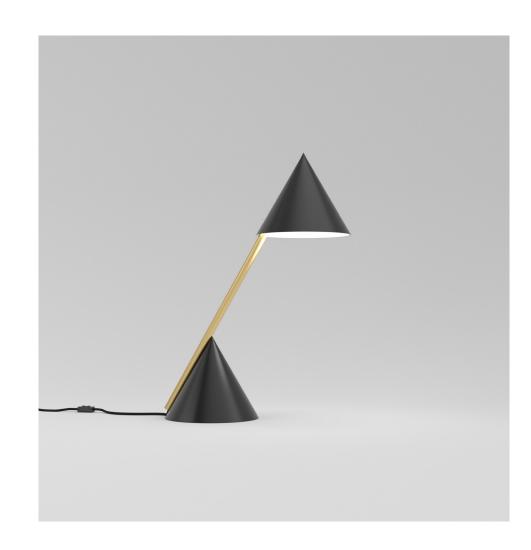

#### **PRODUCT**

Hat light 444 Desk light

### MATERIALS AND COLOUR OPTIONS

Brushed brass; nickel; powder coated metal

#### **VERSIONS**

Brass tube; black cones (white reflector)

444OL-D01-BR01

Brass tube; white cones (white reflector)

444OL-D01-BR02

Brass tube; coloured cones (white reflector)

444OL-D01-BR03

Brass tube; black cones (brass reflector)

444OL-D01-BR04

Brass tube; white cones (brass reflector)

444OL-D01-BR05

Brass tube; coloured cones (brass reflector)

444OL-D01-BR06

Nickel tube; black cones (white reflector)

444OL-D01-NI01

Nickel tube; white cones (white reflector)

444OL-D01-NI02

Nickel tube; coloured cones (white reflector)

444OL-D01-NI03