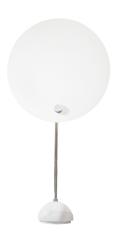

## **KUTA TABLE**

Vico Magistretti

Table lamp with a circular reflector in aluminium, which shields the lighting distribution, giving the effect of a solar eclipse. The circular screen is painted in white and black, the stem and the metal small parts and hemispherical support are chromed. Table version with base in white marble.