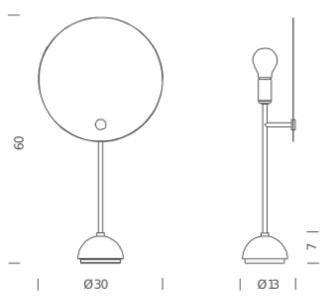

## **KUTA TABLE**

Vico Magistretti

Table lamp with a circular reflector in aluminium, which shields the lighting distribution, giving the effect of a solar eclipse. The circular screen is painted in white and black, the stem and the metal small parts and hemispherical support are chromed. Table version with base in white marble.

## LAMPING

Source E27 A60
Total power 100W
Emission indirect

Switching dimmable, according to bulb

Tension 230V

Materials marble + steel + aluminium

Notes switch on cable, cable length 1,5m

Net lamp weight 1,5 kg

Codes Structure/Diffuser

KUT EWN 11 chrome / white marble/white/black

PACKAGE

Package 01 Dimension: 33x17x42 cm / Gross weight: 2,2 kg

Certificazioni