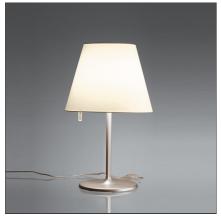

## PRODUCT DATA SHEET

# Melampo table - Bronze Ecrù



IP20 □ 🕵 🕅 🖻 🚾 c€

### TECHNICAL DRAWINGS



#### **DESIGN BY**

Adrien Gardère

| Article Code:           | 0315020A              | Material:                          | Aluminium, zamak,               |
|-------------------------|-----------------------|------------------------------------|---------------------------------|
| Colour:                 | Natural               |                                    | silk satin fabric and           |
| Installation:           | Table, Floor, Wall    |                                    | technopolymer                   |
| Environment:            | Indoor                | Series:                            | Design                          |
|                         |                       | Area contract:                     | Hospitality,<