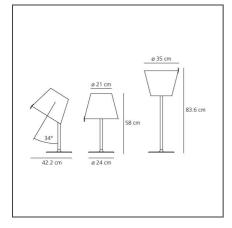

### TECHNICAL DRAWINGS

#### **DESIGN BY**

Adrien Gardère

| Article Code:           | 0315020A              | Material:                          | Aluminium, zamak,               |
|-------------------------|-----------------------|------------------------------------|---------------------------------|
| Colour:                 | Natural               |                                    | silk satin fabric and           |
| Installation:           | Table, Floor, Wall    |                                    | technopolymer                   |
| Environment:            | Indoor                | Series:                            | Design                          |
|                         |                       | Area contract:                     | Hospitality,<br>Residential     |
|                         |                       | Emission:                          | Diffused And Direct<br>indirect |
| DIMENSIONS              |                       |                                    |                                 |
| Height:                 | cm 58                 | Impact Resistance:                 | N/D                             |
| Base Diameter:          | cm 24                 | Glow Wire Test:                    | 650                             |
| Max Extension Height:   | cm 83.6               |                                    |                                 |
| NOT INCLUDED SOU        | IRCES                 |                                    |                                 |
| Category:               | HALO                  | Color Rendering:                   | 2800K                           |
| Number:                 | 2                     |                                    |                                 |
| Watt:                   | 57W                   |                                    |                                 |
| Socket:                 | E27                   |                                    |                                 |
| ALTERNATIVE SOUR        | CES                   |                                    |                                 |
| Category:               | LED                   |                                    |                                 |
| Number:                 | 2                     |                                    |                                 |
| Watt:                   | 8W                    |                                    |                                 |
| Delivered lumens output | : ( <b>Im):</b> 900lm |                                    |                                 |
| Туре:                   | 2                     |                                    |                                 |
| Socket:                 | E27                   |                                    |                                 |
| Class:                  | А                     |                                    |                                 |
| LUMINAIRE               |                       |                                    |                                 |
| Watt:                   | 104W                  | Delivered lumens output (lm):967lm |                                 |
| Voltage:                | 220V-240V             | CCT:                               | 2800K                           |
|                         |                       | Efficiency:                        | 58%                             |
|                         |                       | Efficacy:                          | 9.3lm/W                         |
|                         |                       | Efficacy.                          | 9.5111/ 1                       |