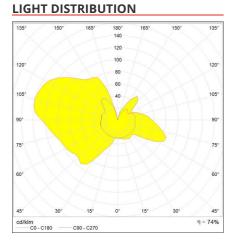

### **LUMINAIRE**

**Watt:** 42W **Voltage:** 220V-240V

 Delivered lumens output (Im):468Im

 CCT:
 2800K

 Efficiency:
 74%

 Efficacy:
 11.14Im/W

 CRI:
 100