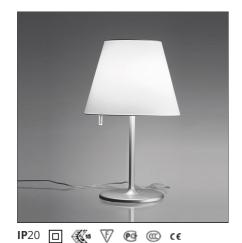

# Melampo table - Grey

### **FEATURES**

Article Code: 0315010A Colour: Grey

**Installation:** Table, Floor, Wall

Environment: Indoor

Material:

silk satin fabric and technopolymer

Aluminium, zamak,

Series: Design
Area contract: Hospitality,
Residential