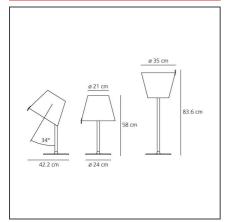

## **TECHNICAL DRAWINGS**

**Emission:** Diffused And Direct,

indirect

**DIMENSIONS** 

 Height:
 cm 58
 Impact Resistance:
 N/D

 Base Diameter:
 cm 24
 Glow Wire Test:
 650

Max Extension Height: cm 83.6

**NOT INCLUDED SOURCES** 

Category: HALO Color Rendering: 2800K