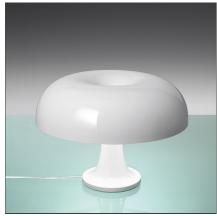

# **Nessino White**

IP20 □ 🗱 🔻 🖭 ແ c€

## **DESCRIPTION**

Body and diffuser in polycarbonate.