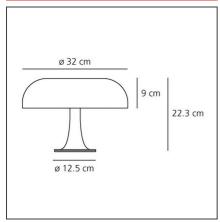

## **TECHNICAL DRAWINGS**

|    |        |     | _ |    |
|----|--------|-----|---|----|
| -  | Α      | ГІІ | D | EC |
| ГЕ | $\sim$ | u   |   |    |

| Article Code: | 0039060A | Material: | Polycarbonate       |
|---------------|----------|-----------|---------------------|
| Colour:       | White    | Series:   | Design              |
| Installation: | Table    | Emission: | Diffused And Direct |
| Environment:  | Indoor   |           |                     |

## **DIMENSIONS**

| Height:        | cm 22.3 | Impact Resistance: | N/D   |
|----------------|---------|--------------------|-------|
| Base Diameter: | cm 12.5 | Glow Wire Test:    | 850°C |